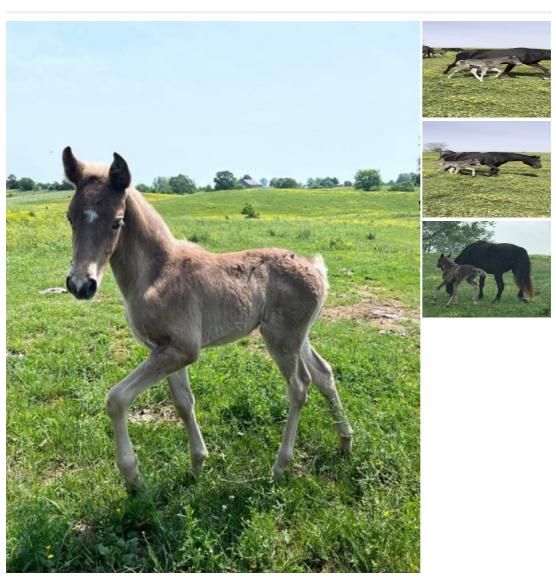

## **Beautiful Well Bred Chocolate Weanling Filly**

\$3,000

## **Description**

Here's a beautiful chocolate filly was just born On 5/8 and is out of two very well bred parents! She's going to mature to 14.3-15 hands and will be well gaited like her parents!! Her Sire is a beautiful chocolate stallion out of the well known Johnson Toby who's out of foundation stallion Kilburn's Chocolate Sundown!! Her Dam is a beautiful black mare who's out of Becknell's Red River Rock along with Buddy Roe and Magnum! She will be weaned in Sept/Oct so her owners will accept a deposit to hold her until weaned. She comes with a breeding certificate to be registered Rocky Mountain. Rocky Mountains have went up in value as more people realize how wonderful this breed is! Save money and buy one young! Hard to find a Weanling cheaper than this esp with her breeding!

| Ad Type: For Sale       | Status: Available                                  |
|-------------------------|----------------------------------------------------|
| Name: Ooh-La-La's Filly | Gender: Filly                                      |
| Age: 1 mth              | Height: 11.1 hands                                 |
| Color: Chocolate        | Temperament: 5 - Average (1 - calm; 10 - spirited) |