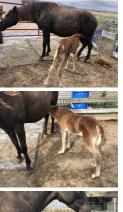

## Description

Pippy is a gorgeous sorrel filly that was born 3/21. She has excellent breeding and should mature to 14.3-15 hands. Sire recently passed away and was a gorgeous Palomino with bloodlines going back to Dock, Choco Dock & Choco Dock Junior! Dam is a stunning Chocolate mare out of the famous Triple S Big Slick who is one of the top producers of show horses! Her owner/breeder is hands on with Pippy and just weaned her and Pippy already knows all the basics so you can take over on her desensitizing! There's a pic below showing her side by side in a horse trailer riding to the Vet with her Dam who's getting Al breeding. She loaded right up in the trailer