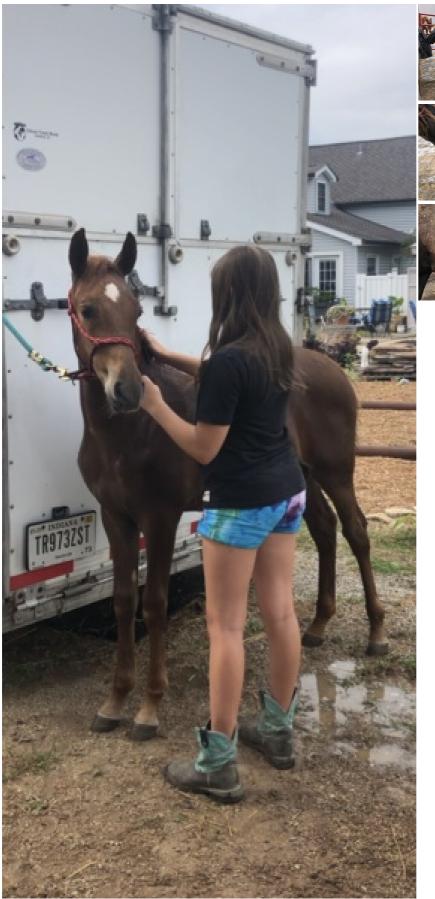

## Description

Pippy is a gorgeous sorrel filly that was born 3/21. She has excellent breeding and should mature to 14.3-15 hands. Sire recently passed away and was a gorgeous Palomino with bloodlines going back to Dock, Choco Dock & Choco Dock Junior! Dam is a stunning Chocolate mare out of the famous Triple S Big Slick who is one of the top producers of show horses! Her owner/breeder is hands on with Pippy and just weaned her and Pippy already knows all the basics so you can take over on her desensitizing! There's a pic below showing her side by side in a horse trailer riding to the Vet with her Dam who's getting Al breeding. She loaded right up in the trailer

with no issue at and loves a bath and can be handled by her owners granddaughter! Pippy is registered Rocky Mountain!! She is located in Shelbyville Indiana

| Ad Type: For Sale             | Status: Available                        |
|-------------------------------|------------------------------------------|
| Name: SWF Pippy Long Stocking | Gender: Filly                            |
| Age: 5 mths                   | Height: 12.3 hands                       |
| Color: Sorrel                 | Temperament: 4 (1 - calm; 10 - spirited) |
| Registered: Yes               |                                          |
|                               |                                          |