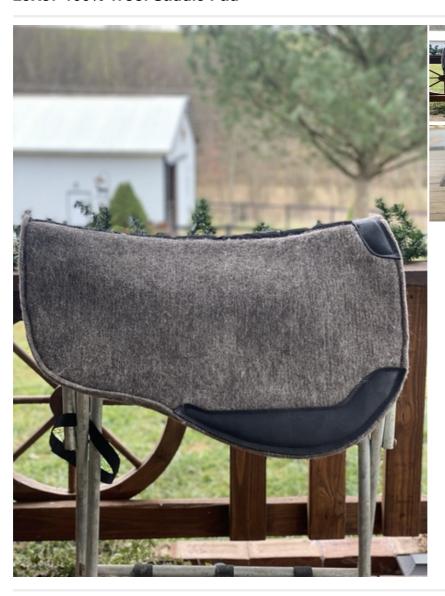

## 25X37 100% Wool Saddle Pad

\$ 275

This beautiful all Wool round skirt pad is our most popular size. Can fit round skirt western and many other saddles. It's 1 inch thick so great for those long rides! Wool absorbs the swear from you horse and keeps it cool in the summer and warm in the winter and drape it over the saddle rack or fence line and it dries very quick! We also make custom pads in any size and color! Check out our website Kytrailhorsefinders.com For more pads and accessories!