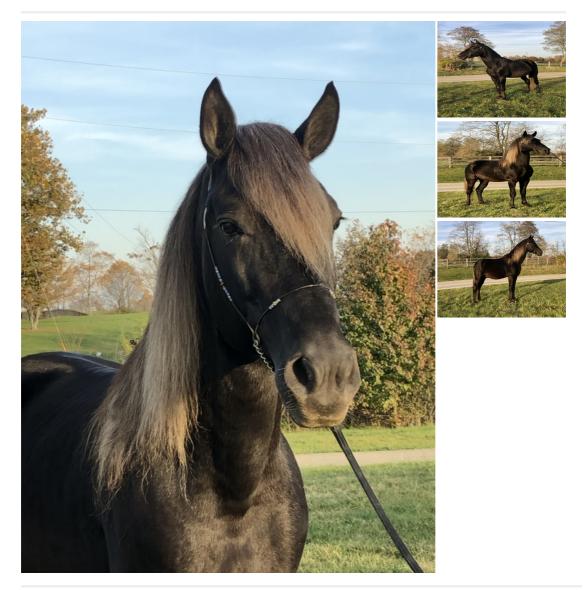

## Description

Eugene is a beautiful 15 hand 8 year old chocolate Flazen/mane tail stallion. He's been used for showing but he's also one heck of a trail horse that will go wherever you point. He's super sweet, loves attention! He only has one offspring but would make a nice breeding stallion for any breeder. His owner is only selling him because he's developed summer Heaves which affects him in the show season with all the dust in the ring. Eugene would make anyone a wonderful trail horse he just needs to be in a colder climate. He was shown this summer and did very well, his heaves were managed with Ventipulmin but his owner wants the best for Eugene. She says he's very easy to ride as long as you understand how to ride a gaited horse. He has a wonderful smooth 4 beat show pleasure gait. He's not studdish acting at all and use to being around mares in the barn. He's got great ground manners and very obedient in the saddle. Eugene stands great for the Farrier, mount, dismount, bathing, cross ties, leads and loads. From being shown he's use to crowds, loud PA and music, golf carts and side by sides, traffic and horses going around him in the ring. He's a natural in the woods and not spooky at all to new things. If you're looking for a gorgeous chocolate boy and can manage his mild heaves you'll not find one at this price! Eugene is up to date on his vaccines, worming, feet, teeth, coggins and health certificate. Watch his video to see how amazing this beautiful boy is!

Status: Available

| Name: The Widow's Son (Eugene) | Gender: Stallion                         |
|--------------------------------|------------------------------------------|
| Age: 8 yrs 6 mths              | Height: 15 hands                         |
| Color: Chocolate               | Temperament: 2 (1 - calm; 10 - spirited) |
| Registered: Yes                |                                          |
|                                |                                          |