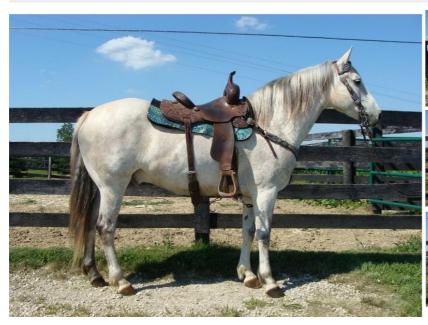

## **Description**

Phantom is a finished ranch horse that has been ridden by all ages and levels of riders. He has been used to rope in the pasture, sort pairs, doctor calves, check fences, and move large herds of cattle. He is very well broke with an excellent handle and a wonderful personality on the ground. He has excellent ground manners, he stands tied for any length of time, he loads, bathes, and hauls with no issues. He has a super soft mouth and he is very easy to stop and steer. He has a one hand neck rein and will sit down and turn around when asked to do so. It also won't get too deep or too steep for Phantom. He will go anywhere you point him and he will also swim in deep water. He will ride bareback and in just a halter and lead rope. He will ride nicely off of leg and seat cues. He lopes nice circles whether in the arena or out in the open. He is thick made and has good bone with an attractive head. This gelding handles for any level rider and he will make you look like a cowboy or cowgirl even if you aren't one. He gets along great with all other horses, he will ride out alone with no complications, and he will ride in a group quietly. He is brave, honest, dependable, and the kind of mount that makes you want to go riding. The whole family can enjoy him and you can take him to the shows, use him on the ranch, go on the overnight camping trips, take him on wagon trains, or just take a relaxing trail Phantom is up to date on vaccines, teeth floated, worming, feet, coggins and health certificate. Watch his video to see how amazing he is!! Phantom goes to a trainer just for a refresher March 1st so after that his price will be raised to 12K.

| Ad Type: For Sale  | Status: Available                                                   |
|--------------------|---------------------------------------------------------------------|
| Name: Phantom      | Gender: Gelding                                                     |
| Age: 8 yrs 10 mths | Height: 14.3 hands                                                  |
| Color: Grey        | <b>Temperament:</b> 1 - Calm (Bomb Proof) (1 - calm; 10 - spirited) |
| Registered: No     |                                                                     |