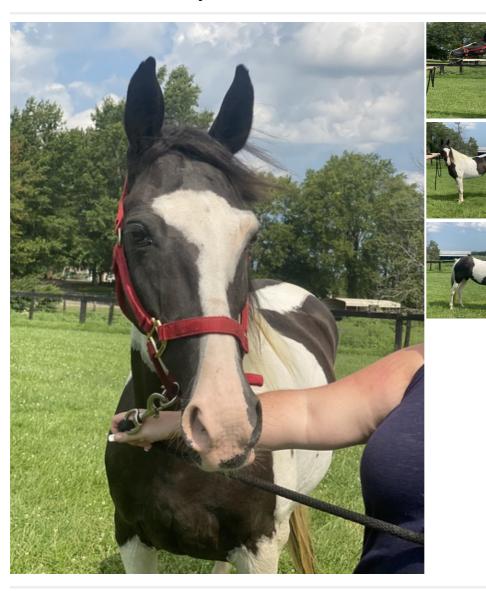

## **Description**

Shelby is a beautiful gentle easy going mare that's safe enough for any level rider. She would be perfect as a family horse that everyone can enjoy or a confidence builder for a Novice rider. She loves being groomed and being with you, stands for mounting, dismount, Farrier, bathing, cross ties, leading and loads great! Shelby will go anywhere you point her, lead the group or follow, goes in mud, water, over logs and steep terrain. Shelby's owners haven't had the time to ride her so want her to have a family that will give her the attention she deserves! She's up to date on worming, shoes, coggins & health certificate. She's been with a trainer getting muscled up so ready for her next adventure!

| Ad Type: For Sale  | Status: Available                                                   |
|--------------------|---------------------------------------------------------------------|
| Name: Shelby       | Gender: Mare                                                        |
| Age: 12 yrs 4 mths | Height: 14.2 hands                                                  |
| Color: Pinto       | <b>Temperament:</b> 1 - Calm (Bomb Proof) (1 - calm; 10 - spirited) |