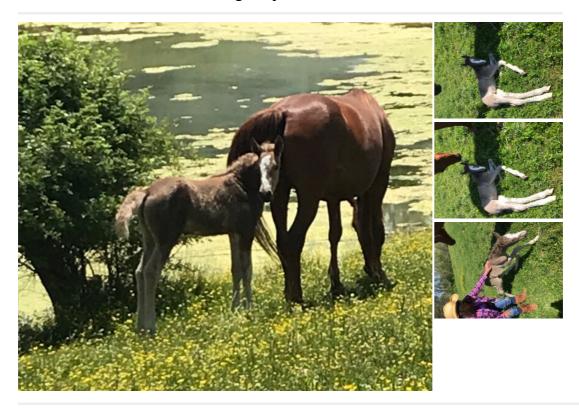

## **Beautiful Chocolate Weanling Filly**

\$ 2,200

## **Description**

This beautiful chocolate filly born 5/2 is going to be a looker! She's got a pretty little head and ears with long legs! She should mature to around 14.3-15 hands and have a white and tail! Her Sire is out of Johnson's Toby which throws an awesome disposition and her Dam is out of Dock's Apache Gold so will be well gaited! If you're looking for a nice future trail horse or Broodmare this is your filly! Owners who are breeders will accept a dep to hold her until she's ready in Sept. Filly comes with a breeding certificate to be registered Rocky Mountain.

| Ad Type: For Sale                       | Status: Available                                  |
|-----------------------------------------|----------------------------------------------------|
| Name: Miss Reddington's Chocolate Filly | Gender: Filly                                      |
| Age: 1 mth                              | Height: 10 hands                                   |
| Color: Chocolate                        | Temperament: 5 - Average (1 - calm; 10 - spirited) |
| Registered: Yes                         |                                                    |
|                                         |                                                    |