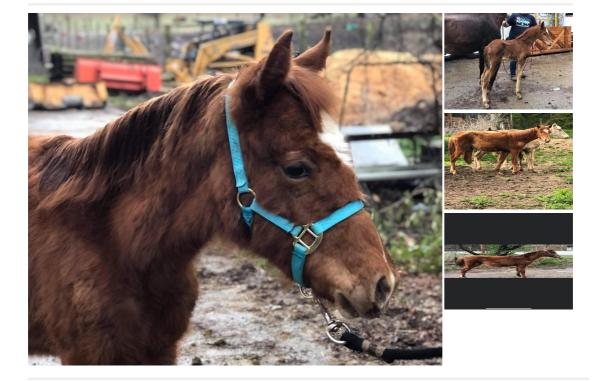

## Description

Scarlett is a well bred sorrel filly that's super gaited! Her Sire is the very famous chocolate Roan show horse Sonny Bono! Her parents are 15.1 and 15.3 hands so she should be a good size girl with a flashy gait! Scarlett leads, stands for feet trimming and loves attention. She will make a nice show, trail horse or broodmare with her breeding! Pics of her parents below showing how beautiful they are! Video of her when she was born gaiting and a new video coming soon! Also videos of her parents both being shown available!