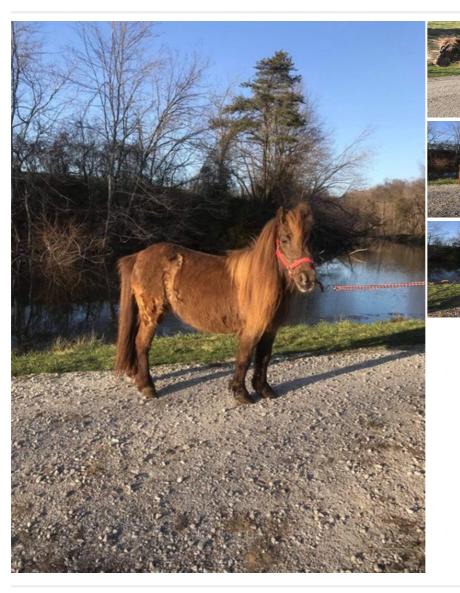

## **Sweet Chocolate 37" Driving Mini**

\$1,200

## **Description**

Cocoa is a real pretty dark chocolate mare that's 9 years old and 37" tall. She's got a long mane & tail, excellent at driving and can do lead line with the kids but hasn't been used as a riding mini. She's traffic safe, road safe and lots of fun! She'd be perfect to drive with on the farm with. Cocoa had a baby last year and was an excellent Mama! She stands great to be harnessed, feet trimming, leads great, ties, and loads in the trailer. She's up to date on worming and coggins. Watch her video to see how well she drives a cart!