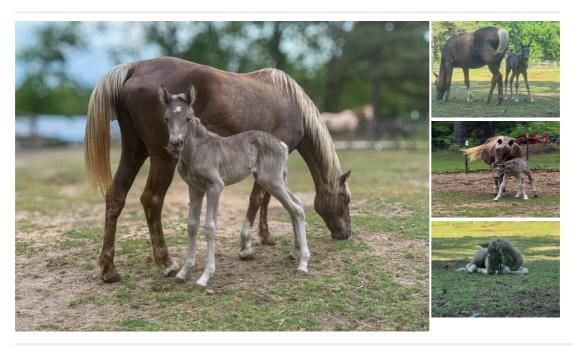

## **Description**

Check out this beautiful Chocolate Filly! Ember was born 4/21/25 and her pedigree is amazing! Her Sire is the late Magic's Blue Traveler who was a stunning Blue Roan! Traveler's old bloodlines go back to Johnson's Toby, Choco, Dock and Chocolate Venture! Her Dam is Blame It On The Moon, a beautiful chocolate mare with some of the best foundation pedigree you'll find! She's directly out of Toco Sam who was out of Sewell Sam, Tobe and Old Tobe!!!! Ember should mature to 15 hands and like her parents be very level headed and smooth Gaited! Owner/Breeders are very hands on with their youngsters. They expose all of the foals to chickens, ducks, dogs, cats, kids, tractors, dirt bikes....plus they also do the normal halter training, trailer loading, brushing, water hose, spray bottle, etc. Owners will accept a dep and payments until Ember is weaned in Sept. She will also be registered Rocky Mountain Owners can possibly deliver! Ember is located in Jemison, AL