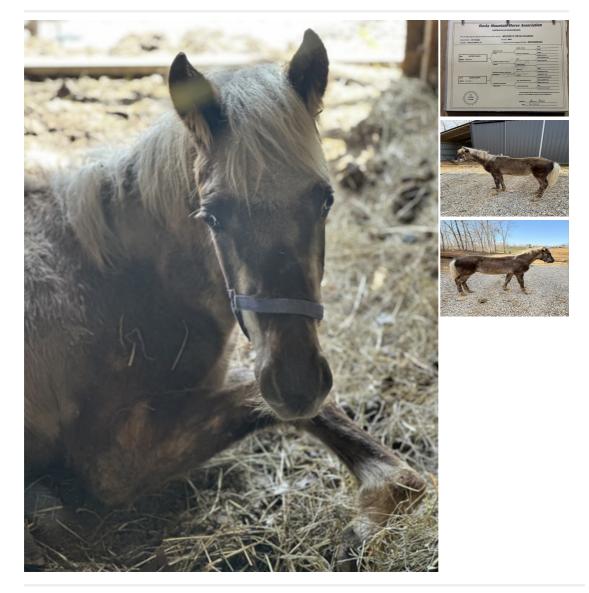

## Sweet Well Bred Chocolate Yearling

\$4,500

## Description

Charge is a perfectly made chocolate colt that has some very old bloodlines! He's so easy to handle and very trusting that his Granddaughter can lead him around! Charge is going to make someone an amazing horse whether you're looking for your next trail mount, show horse or a future breeding stallion he's got what it takes! Charge gaits naturally out in the field! His Sire is a beautiful older accomplished black stallion with an easy going temperament that he passes to his many offsprings! Dam is a beautiful chocolate mare that the breeder raised himself. Breeder has been raising Rockies for almost 30 years now! He has 3 chocolate yearling Colts available! Located in Beattyville, KY.

| Ad Type: For Sale           | Status: Available                        |
|-----------------------------|------------------------------------------|
| Name: Moore's I'm In Charge | Gender: Colt                             |
| Age: 8 mths                 | Height: 12 hands                         |
| Color: Chocolate            | Temperament: 4 (1 - calm; 10 - spirited) |