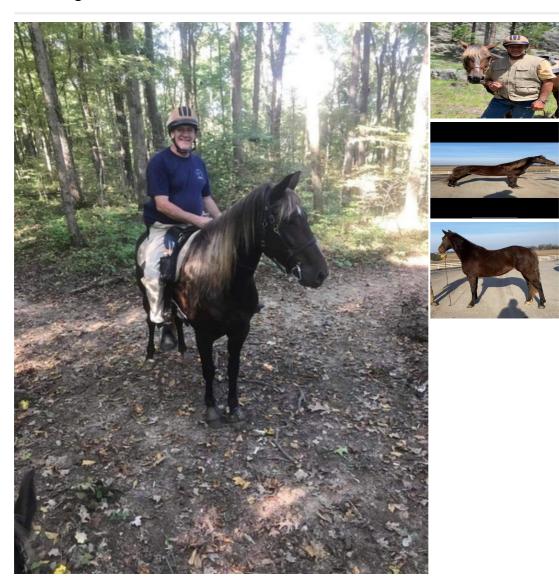

## Description

DeWeese Farm's Rock-N-Roll aka "Roxie" is a 10-year-old, Registered Rocky Mountain Mare. She is red chocolate and stands 15.2HH. She has a darling personality and loves to be loved on and give love. She is very easy to catch in the field and comes running to the gate greet you. She has an extremely stocky build and has been a husband horse for a couple years. Roxie will do anything you ask her to do and will ride in the front, middle, or back of a trail riding group. She will also happily ride out alone. We know that whoever buys Roxie will have a wonderful trail riding mount and if they decide to breed she would make a wonderful broodmare. She has an extremely smooth four beat gait and is very easy to ride. If you notice in the videos, her reigns are flopping and she is in gait. Roxie has extensively been ridden in Michigan at a horse camp just outside of Big Rapids in Manistee National Forest. She has been trail ridden in Custer, South Dakota which included a two-day trailer ride plus four-hour ferry ride across Lake Michigan. She's also been ridden on Mackinaw Island where there are no automobiles. To get to the island, she had to cross in a barge while loaded on a horse trailer. (If you watch the entire video, you will see the truck and trailer with Roxie in it moving around with a rough water crossing.) Roxie has a minimum of 200 logged trail riding miles in the past year. Over the past seven years, Roxie has acquired a plethora of trail miles and toted lots of children and husbands. Roxie is up to date on vaccines, worming, teeth, shoes and coggins.

Ad Type: For Sale Status: Available

| Name: Deweese Farm's Rock-N-Roll (Roxie) | Gender: Mare                             |
|------------------------------------------|------------------------------------------|
| Age: 9 yrs 9 mths                        | Height: 15.2 hands                       |
| Color: Chocolate                         | Temperament: 2 (1 - calm; 10 - spirited) |
| Registered: Yes                          |                                          |
|                                          |                                          |