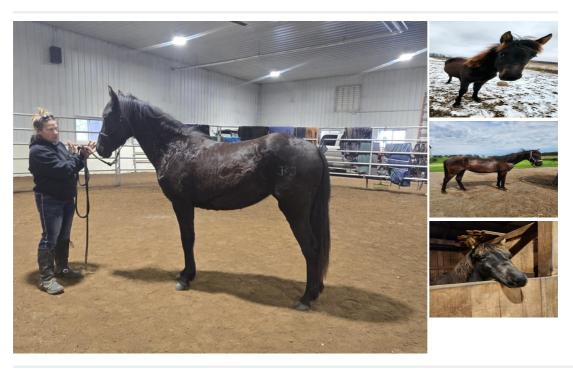

## Stunning Well Bred Black 2 Yr Old Filly

\$ 5,000

## **Description**

Gracie is a very special filly! She's 2 yrs old and 14 hands and should mature around 14.3 hands and has correct conformation! She's out of the foundation Grulla stallion Spanish Sundown that's 29 yrs old! His bloodlines put the Dun stripes on almost all the Grulla's in the Rocky breed! He's out of Kilburn's Chocolate Sundown, Tobe and Old Tobe! Her breeding doesn't stop there, her Dam also has impeccable breeding! Pence's Blue Boy, Choco Dock, Dock, Sam Clemons Tim and Nick! You might see these bloodlines on registration papers but usually on the very back and not this close! Gracie's super sweet, loves people and has that puppy dog temperament that makes this breed so popular!! Gracie's owner has been a Rocky Mountain breeder for many years and has been very hands on with Gracie so has her lunging and getting her ready for her new person! When you watch Gracie in her video you can see how natural her 4 beat gait is! This filly has what it takes to be a wonderful trail, show horse or future breeding mare! Located in Athen's WI.

| Ad Type: For Sale   | Status: Available                        |
|---------------------|------------------------------------------|
| Name: Sundown Grace | Gender: Filly                            |
| Age: 1 yr 11 mths   | Height: 14 hands                         |
| Color: Black        | Temperament: 4 (1 - calm; 10 - spirited) |
| Registered: Yes     |                                          |
|                     |                                          |