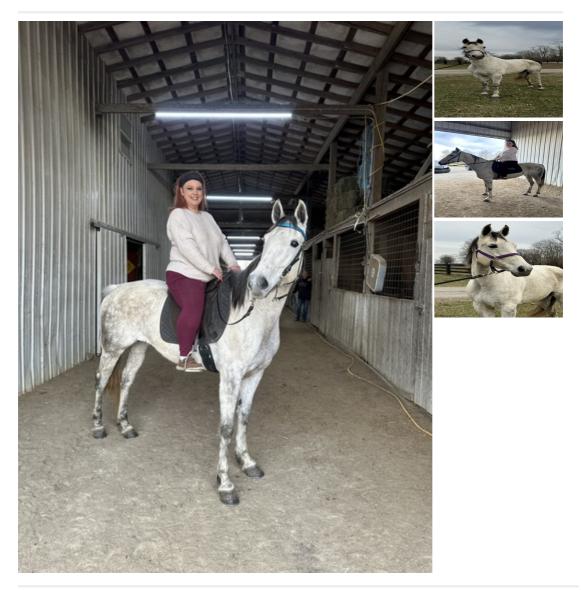

## Description

Pixie is a beautiful grade saddle mare that stands at 15.1 and is 8 yrs old!! This sweet girl loves people and being groomed! Pixie is an excellent trail horse and has been ridden at High Knob in IL, Cave Run and in the mountains of Eastern KY. This pretty girl will stand to be mounted, will walk off on a loose rein and when asked has a nice smooth gait that will get you down the trails in comfort!! Pixie will go on any type of terrain, will cross logs and will go through water!! She stands great for the Farrier and has excellent hooves or at least that's what her Farrier says! Pixie stands in cross ties, bathing, great ground manners and loads in the trailer. She'll ride with dogs and traffic safe. She's easy to catch and gets along with other horses in the field. This girl would be great for an Intermediate rider! So if you're looking for your next trail partner then look no further!! Take a look at Pixies video and see just how awesome she is!!! Pixie is up to date on her vaccines, worming, teeth floated, shoes, coggins and a health certificate. Located in Mount Sterling, KY