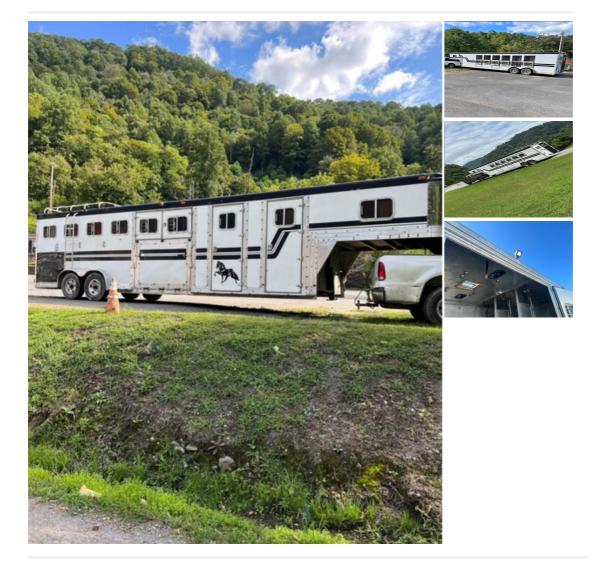

## Description

1995 Sundowner 6 horse that's 36ft long. It has a nice size tack room, with box for generator, new lights put on all the way around last year, 6 new fans for the inside. Middle ramp and rear load. Drop down head windows Slide tail windows 6 fans, one per horse Escape door Rear tack Bridle hooks Trailer has been to Texas, Ny all down the east coast, never any issues. Great trailer but owner is downsizing. Clean title, few dent and dings. Tires still have great tread on them. Solid floor and no leaks! Video coming soon! Located in Stamping Ground, KY.

| Status: Available   | Listing Type: Private Party |
|---------------------|-----------------------------|
| Brand: Sundowner    | <b>Year:</b> 1995           |
| New/Used: Used      | Pull Type: Gooseneck        |
| Living Quarters: No | Axles: 2                    |
| Size: 6 horses      |                             |