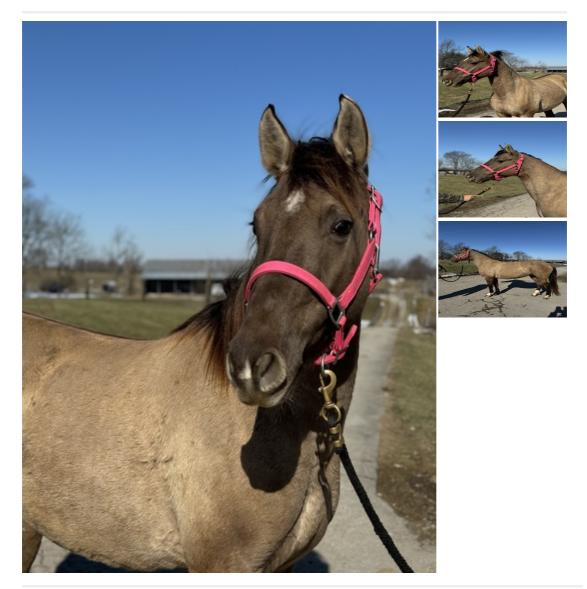

## Description

Dee Dee is a beautiful Registered and Certified Rocky Mountain Grulla mare that stands at 14.2 1/2 and is a great age of 6! Dee Dee is suitable for anyone that knows the basics and a great confidence builder! She has all the primitive markings on her legs, nice dorsal stripe and dark points on her little ears. She is double registered Rocky & KY Mountain and has shown with both in Country Trail Division! Dee Dee would be great to breed with also, she has some very old bloodlines like Tobe, Dock, Buddy Roe, Kilburn's Chocolate Sundown, Dam Clemon's Tim, Nuncio, Maple's Squirrel, Spanish Sundown and many more amazing Stallions! This special girl is what everyone is looking for!! Dee Dee is that once in a lifetime horse and will definitely be someone's heart horse!! She is very easy to get along with and a very forgiving girl!! This pretty Grulla is beginner safe, has been used for lessons, shown and is a phenomenal trail horse!! Dee Dee has a beautiful gait when asked but will walk on a loose rein no problem!! She stands to be mounted, will ride in a group and alone!! She crosses logs, mud puddles, goes through water and does great in all types of terrain! When not on the trails Dee Dee does great in the show ring!! She's used to so many things and takes everything in stride without overacting!! She's traffic safe, has ridden with dogs on the trails, use to large crowds in the ring including people standing on the sides yelling for their horse! Dee Dee is use to the loud PA and music at the shows, tractors, kids on a bike, carrying the flag at the opening of shows also! There's not much Dee Dee hasn't done. This sweet girl stands quietly tied, for the Ferrier, for bathing, grooming and to be saddled!! Dee Dee is definitely a once in a lifetime horse!! Take a look at this amazing mares video and see for yourself just how nice she really is!! Located in Mount Sterling, KY

| Ad Type: For Sale                  | Status: Pending                                                     |
|------------------------------------|---------------------------------------------------------------------|
| Name: DSG'S Dazzling Dun "Dee Dee" | Gender: Mare                                                        |
| Age: 5 yrs 5 mths                  | Height: 14.2 hands                                                  |
| Color: Grulla                      | <b>Temperament:</b> 1 - Calm (Bomb Proof) (1 - calm; 10 - spirited) |
| Registered: Yes                    |                                                                     |
|                                    |                                                                     |