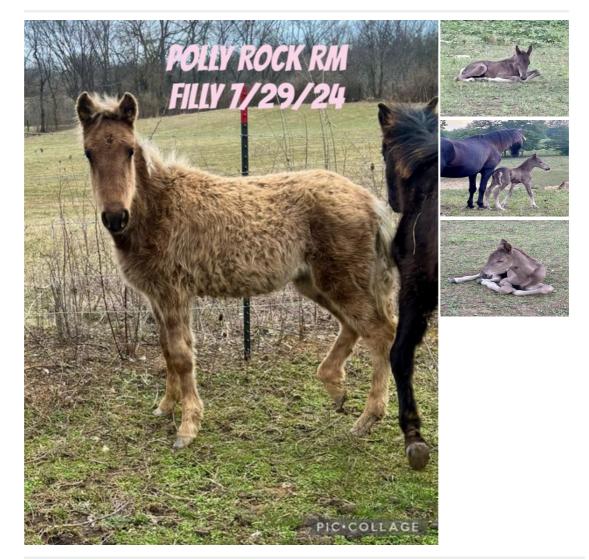

## Well Bred Solid Chocolate Yearling Filly

\$ 2,500

## Description

Here's a beautiful solid chocolate filly that was born 7/29 so available for her new address in Nov for a nice Christmas present for some lucky person!! She's out of a beautiful chocolate stallion directly out of Johnson's Toby! Stallion is 15.1 hands and her dam is a nicely made black mare with Sewell's Sam and Buddy Roe in her pedigree and she's also 15.1 so this pretty girl should be 15.1 like her parents! Owner/breeders have several yearlings available and will give a discount the more you buy! She comes with a breeding cert to be registered Rocky Mountain!! Owners will consider all trades! Located in Mount Sterling, KY

| Ad Type: For Sale      | Status: Available                                  |
|------------------------|----------------------------------------------------|
| Name: Polly Rock Filly | Gender: Filly                                      |
| Age: 8 mths            | Height: 12.2 hands                                 |
| Color: Chocolate       | Temperament: 5 - Average (1 - calm; 10 - spirited) |
| Registered: Yes        |                                                    |