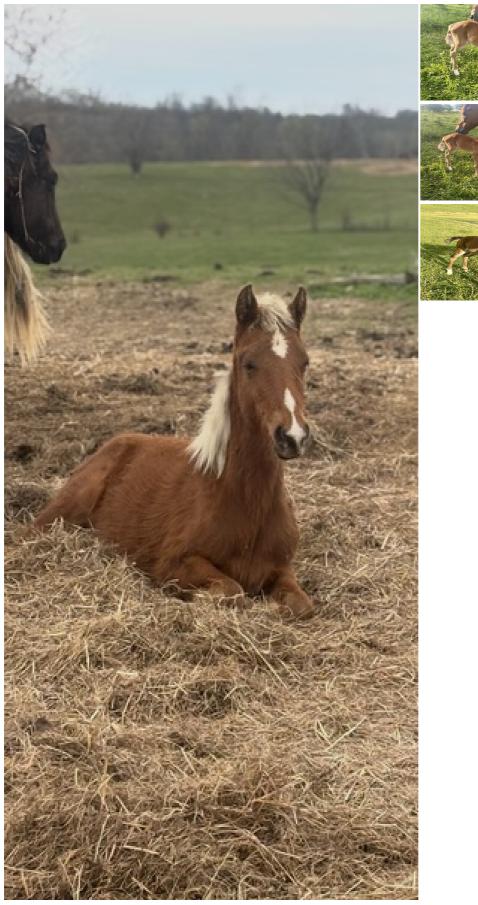

## Red Chocolate Yearling Filly

\$ 2,500

## Description

This beautiful filly was born on 6/10/24. Her Dam is an unregistered Bay mare that's 14.2 and super gaited! Sire is a gorgeous chocolate registered RM that's 15.1 hands so Duchess will most likely be around 14.2-14.3 hands. Owners/breeders have several Yearlings available that can be registered Rocky and some with KY Mtn! This filly comes with a breeding certificate so her new owner can register her with KY Mountain Saddle! Located in Mount Sterling, KY

| Ad Type: For Sale  | Status: Available                                  |
|--------------------|----------------------------------------------------|
| Name: HVF Dutchess | Gender: Filly                                      |
| Age: 10 mths       | Height: 12.1 hands                                 |
| Color: Silver Bay  | Temperament: 5 - Average (1 - calm; 10 - spirited) |
| Registered: Yes    |                                                    |
|                    |                                                    |