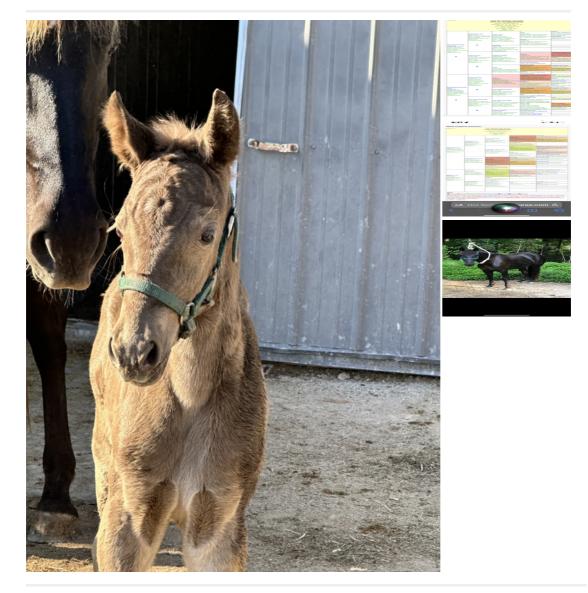

## Description

Anna is a beautiful chocolate filly that was born 4/17. She should mature to 14.3-15 hands and like her parents have an amazing 4 beat gait! This filly has amazing bloodlines so she can go any direction you want from the trails to the rails and an excellent future broodmare! Her owner/breeder is very hands on with her babies so Anna will be handled a lot, taught to lead, pick up her feet, loads in the trailer and love attention! You can see pics of her beautiful Dam and stunning Sire below! Owner has sent off for her Rocky Mountain registration. Located in Shelbyville, IN.

| Ad Type: For Sale            | Status: Available                                  |
|------------------------------|----------------------------------------------------|
| Name: SWF Showstopper (Anna) | Gender: Filly                                      |
| Age: 1 mth                   | Height: 11.2 hands                                 |
| Color: Chocolate             | Temperament: 5 - Average (1 - calm; 10 - spirited) |
| Registered: Yes              |                                                    |