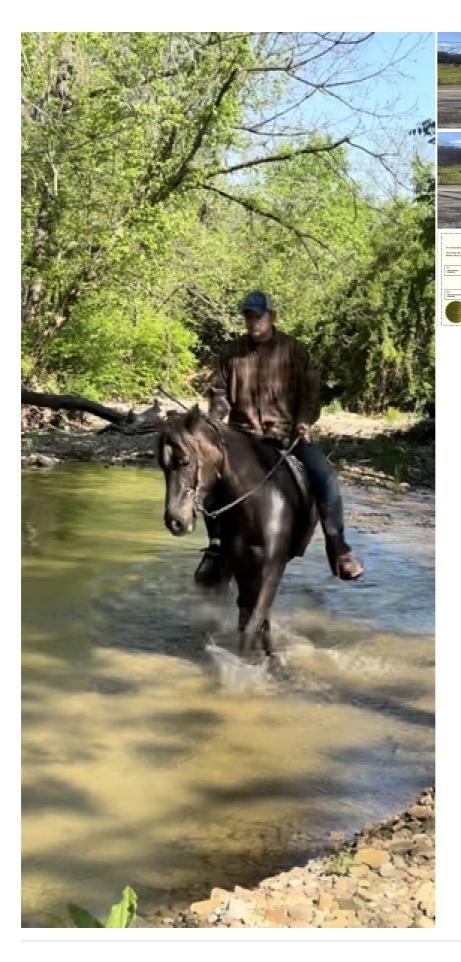

## Description

Check out this gorgeous 14.2 hand 6 year old mare named Delilah! She's dark chocolate with flaxen mane & tail with that puppy dog temperament! She's the whole package and then some! Both her Sire and Dam have some of the best bloodlines in the Rocky Mountain registry! Her stunning chocolate Sire is out of GHS'S Kid Rock and he goes back to all the foundation stallions such as Choco, Kilburn's Chocolate Sundown, Dock and Sewell's Sam! Her beautiful black Dam is out of the late Ace Of Spades who won many titles in his day especially for Conformation and he goes back to Tobe, Sewell's Sam, Dock, Buddy Roe and Sam Clemon's Tim!! Delilah has

an exceptional 4 beat gait and a hard full of sense! She does not act Marish and in fact her trainer says she's quite like a gelding! She's brave on the trails and not afraid to go through deep water, steep terrain and over logs. She'll lead a group, go in the middle or back and if you ride alone she's not spooky at all and will go where you point her! Delilah stands great for the Farrier, bathing, cross ties, stands for mounting, great ground manners and loads in the trailer fine!! Her owner/breeder lives in MI and has sent Delilah here to find her new person! She is suitable for an Intermediate Beginner rider. Delilah is with her trainer in Frenchburg, KY. if you'd like to come take her a spin!! Owner will pay for her to be registered Rocky Mountain. Located in Lapeer, MI