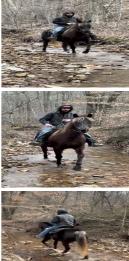

## **Description**

Check out this gorgeous well bred dark chocolate mare with flaxen mane & tail! Angel is 15 hands, 5 years old and about as smooth gaited as you'll find! Shes one of those mares that you can count on to get you home from trail riding safely! She has great conformation, nice natural headset and excellent bloodlines! If you like to show or do that occasional fun show she's one that can win some blue ribbons very easy! Angel stands great for mounting even with a mounting block! She'll go through deep water, creeks, over logs and use to various terrains! Angel has great ground manners and gets along with other horses in the field and first one to meet you at the gait! She stands calmly in cross ties and for the Farrier, loads on the trailer and travels great!! Angel is very well gaited and can move out when asked but because of that she needs a confident rider that likes to pick up a little speed sometimes and mosey on down the trails!! This beauty is a once in a lifetime horse for the right person!! Angel is up to date on her vaccines, worming, teeth, feet, coggins and health certificate. If Angel sounds like a good fit for you come check her out and take her for a spin!! Located in Salt Lick, KY.