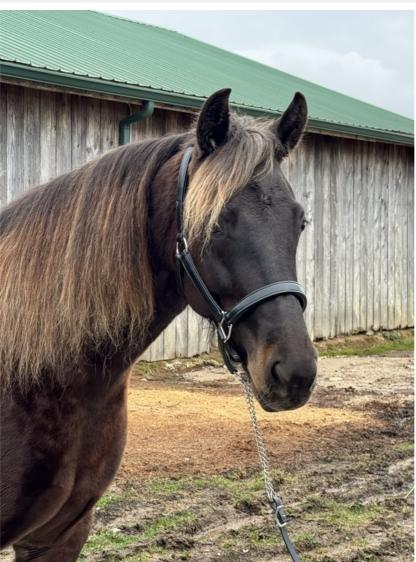

## **Description**

Check out this gorgeous well bred dark chocolate mare with flaxen mane & tail! Angel is 15 hands, 5 years old and about as smooth gaited as you'll find! Shes one of those mares that you can count on to get you home from trail riding safely! She has great conformation, nice natural headset and excellent bloodlines! If you like to show or do that occasional fun show she's one that can win some blue ribbons very easy! Angel stands great for mounting even with a mounting block! She'll go through deep water, creeks, over logs and use to various terrains! Angel has great ground manners and gets along with other horses in the field and first one to meet you at the gait! She stands calmly in cross ties and for the Farrier, loads on the trailer and travels great!! Angel is very well gaited and can move out when asked but because of that she needs a confident rider that likes to pick up a little speed sometimes and mosey on down the trails!! This beauty is a once in a lifetime horse for the right person!! Angel is up to date on her vaccines, worming, teeth, feet, coggins and health certificate. If Angel sounds like a good fit for you come check her out and take her for a spin!! Located in Salt Lick, KY.