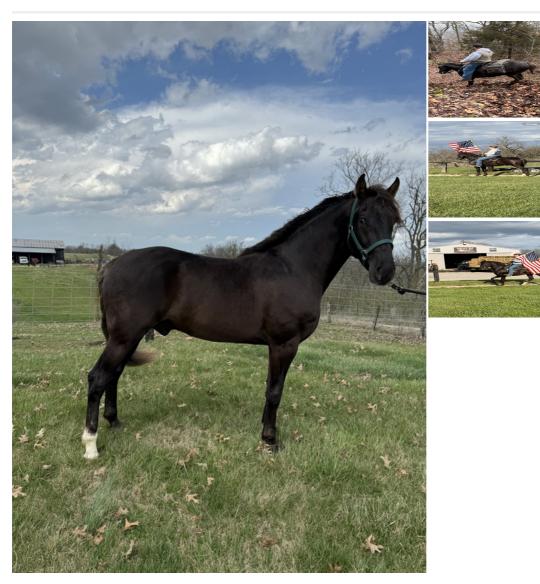

## **Description**

Slade is a gorgeous well put together 4 yr old Rocky Mountain!! This registered gelding stands at a big bodied 14.3 and by the end should reach 15 hands!!! Slade is a gentleman in every way from the ground to the saddle makes no difference he's very forgiving and patient, this boy has been raised and handled right!! He has that typical Rocky attitude, loves to be with you and wants to please, whatever you throw his way he'll do his very best!! This handsome boy is one phenomenal trail partner!!! Slade side passes on verbal command and leg pressure! He crosses logs with ease, goes through puddles and will cross water!! He does great in any type of terrain and rides quietly anywhere in the group!! If you feel like breaking off from the to group, no problem Slade will take you where you want to go without a care for the other horses!!! He rides great alone, will stand to be mounted and walks off on a loose rein!! This sweet guy would be suited for an intermediate beginner, someone who knows the basics of riding and understands his beautiful smooth gait!! Slade loves spending time with you so has no problems standing quietly in the cross ties, for the farrier, grooming, bathing and to be saddled!! He is up to date on dentistry, coggins/health cert, shots and worming!! A stunning gelding of this build and disposition makes for a dream horse!!! Take a look at Slade's video and see for yourself how amazing this beauty is!!! Slade is up to date on his vaccines, worming, teeth floated, feet, coggins and health cert! Located in Mount Sterling, KY

Ad Type: For Sale Status: Available

| Name: Bryant's John Henry (Slade) | Gender: Gelding                                                     |
|-----------------------------------|---------------------------------------------------------------------|
| Age: 3 yrs 11 mths                | Height: 14.3 hands                                                  |
| Color: Chocolate                  | <b>Temperament:</b> 1 - Calm (Bomb Proof) (1 - calm; 10 - spirited) |
| Registered: Yes                   |                                                                     |
|                                   |                                                                     |