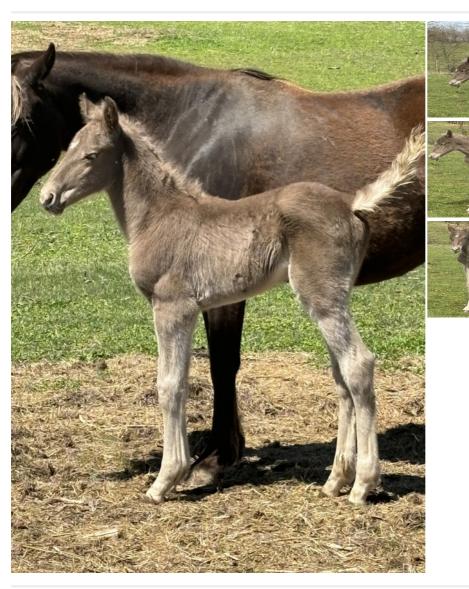

## **Description**

This pretty chocolate filly was just born 3/29! Penelope is solid chocolate except a small star on her forehead! Her Sire is 15.1 and her Dam is 15 hands so she should be about the same! You can see she has very long legs! Her Owners/breeders have 15 foals each year and this filly is the second one born so far! They have a black Rocky Mountain stud colt available for the same price! They will except a deposit and payments on this filly until she's weaned and ready Aug 1st! Pics below of her parents. Penelope comes with a breeding certificate so you can register her KY Mountain! Located in Mount Sterling, KY.

| Ad Type: For Sale    | Status: Available                                  |
|----------------------|----------------------------------------------------|
| Name: HRF'S Penelope | Gender: Filly                                      |
| Age: 1 mth           | Height: 11.2 hands                                 |
| Color: Chocolate     | Temperament: 5 - Average (1 - calm; 10 - spirited) |
| Registered: Yes      |                                                    |