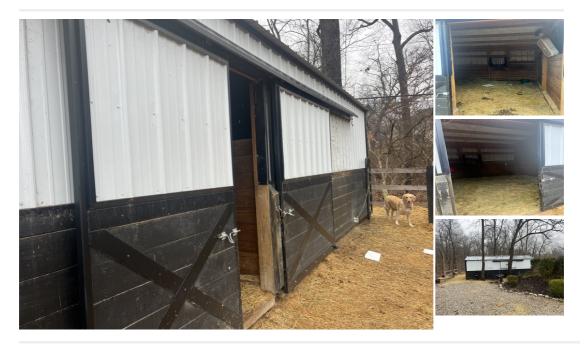

## Description

This portable barn was built by 4-Seasons Shelters. Owners bought it in 2018 but selling their property and no longer need it. It has 2 stalls and a 6X12 hay & tack room with a wood floor added! They had insulation added, painted and every option you can get added on it! There's two 12X12 stalls, with a sliding 4 ft door in the front of both stalls and two 3X3 sliding windows on the back sides! My friends paid \$13,000 in 2018 for this Barn with all the upgrades and this was before prices on wood & metal got so expensive! There's a video link on how to move these portable stalls below! Located in Gray Summit, MO