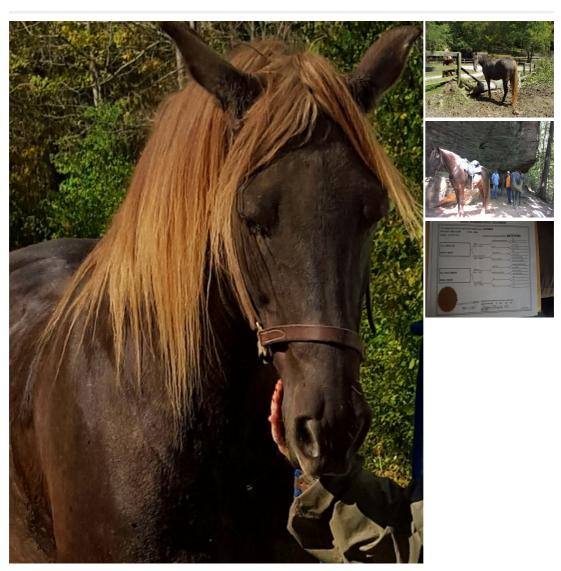

## **Description**

Duramax is a very well made Registered chocolate with flaxen mane & tail Rocky Mountain that stands at 15.2 and just turning 17 yrs old. Duramax is an amazing trail horse with a nice smooth gait that's so comfortable. This handsome boy has been a stallion and show horse in his earlier years and now a great trail horse. He would be best suited for an Intermediate confident rider since he since he feeds off his person and still remembers his show days and likes to be out front of the group. He's not spooky at all, and really bomb proof but at 16 he still loves to gait! Duramax will stand for mounting and will even stand for a mounting block of any kind!! He rides anywhere in a group, will also ride out alone, crosses logs, water, mud and does great in all types of terrain!! Duramax is an extremely sweet boy with a big personality!! He runs to you in the field, will stand for clipping, the y, absolutely loves to be groomed, for bathing and will stand for saddling!! Duramax is ready and waiting to hit the trails he just needs you to go with him!! So if you're wanting a beautiful and well made trail partner then take a look at Duramax he just might be your boy!!! He's up to date on Vaccines, worming, teeth, shoes, coggins and health certificate. Watch his video to see how nice this big boy is! Please don't look at his tail, the owners Doberman chewed on it but it's usually long and thick!

| Ad Type: For Sale | Status: Available |
|-------------------|-------------------|
| Name: Duramax     | Gender: Gelding   |

| Age: 17 yrs      | Height: 15.2 hands                       |
|------------------|------------------------------------------|
| Color: Chocolate | Temperament: 4 (1 - calm; 10 - spirited) |
| Registered: Yes  |                                          |
|                  |                                          |