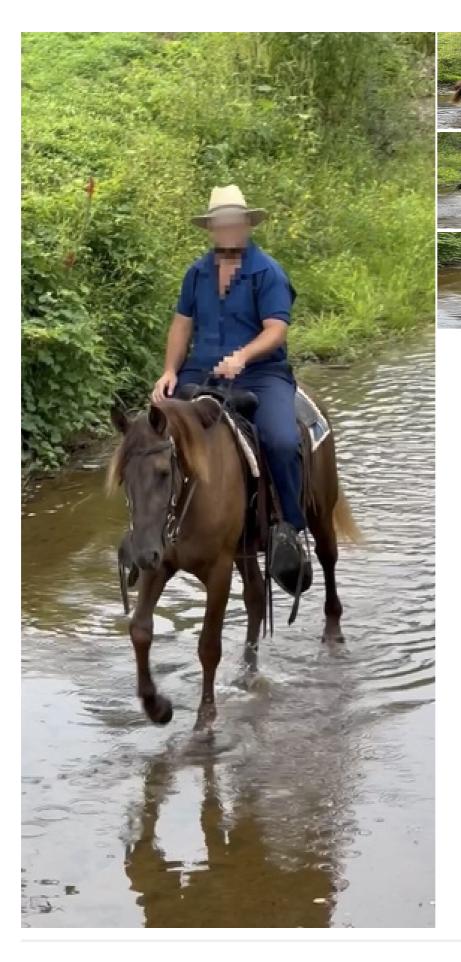

## **Description**

Prince is a gorgeous well made 15 hand Chocolate gelding that's 3/4 Rocky! He's been under saddle since May and doing very well on the trails!! He's a little shy on the ground but nothing trust won't cure but in the saddle he will go where you point him with no fuss at all! He's fearless on the trails and his trainer says he's been riding with a group once a week and does amazing! Goes over logs, steep terrain, through water, mud and never hesitates! Prince is perfect for an intermediate rider that can continue his riding and ground work! He's going to be one that will have a partnership with his owner and give them all he's got! Prince will stand for mounting, dismount, stands

for the Farrier, bathing and leads great! His owner/breeder has several others available!! Watch his video to see what a nice well gaited boy he is! Prince comes with a breeding certificate to be registered KY Mountain! Located in Owingsville, KY.