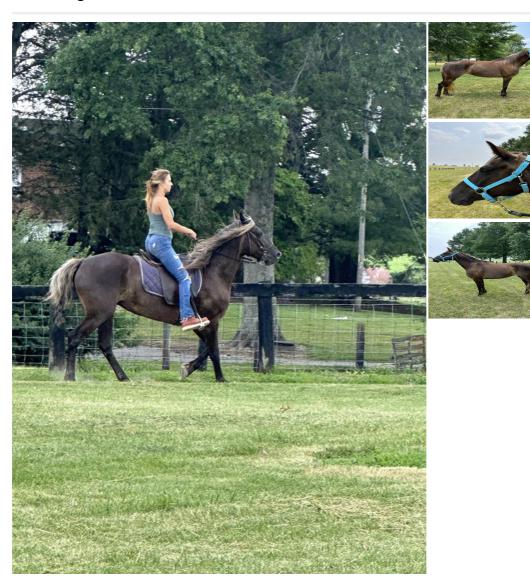

## **Description**

Honey is a drop dead beautiful mare with a long flaxen forelock and mane! She looks like a stallion with all her hair and build! Honey has that puppy dog temperament that people love these Rockies for! She's 14.3 hands and the perfect age of 7 years old. She has a big heart and loves to gait and has a smooth 4 beat gait and an excellent work attitude and would flourish as an endurance horse or perfect for someone that rides a lot and needs one that will go all day! Honey will walk on a loose rein if she's in the front and goes great out alone but is a little competitive if behind other horses. Honey has had only 1 foal and is a wonderful Mom! Honey has some really nice bloodlines, she goes back to Tobe, Amigo Blue, Kilburn's Chocolate Sundown and Choco Dock plus Breeding can be arranged while she's at Deuces Wild Stables in Mt Sterling getting a refresher. She will remain there until she's sold so she's getting plenty of riding and has completed her first 30 days already and going on her 2nd month. Honey stands for mounting/dismount and loves to be pampered and bathed! She's extremely loving and wants to be right with you! She loads in the trailer and travels great also! If Honey sounds like a horse you've been looking for then watch her video to see just how awesome this Mare is!! Up to date on vaccines, worming, feet, coggins & health certificate. Located in Stem, NCi

Ad Type: For Sale Status: Pending

Name: Southern Honey Gender: Mare

| Age: 7 yrs 8 mths | Height: 14.3 hands                       |
|-------------------|------------------------------------------|
| Color: Chocolate  | Temperament: 2 (1 - calm; 10 - spirited) |
| Registered: Yes   |                                          |
|                   |                                          |