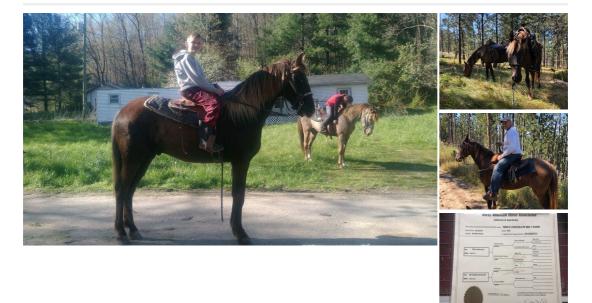

## Description

Slick is a nice big Registered and Certified Rocky Gelding that would great for almost any level rider as long as they know the basics of riding!! Slick stands at 16 hands is 5 yrs old and is an extremely experienced family trail horse!!! He's been ridden in South Dakota, Arkansas, Tennessee and Ohio. He will ride anywhere in a group and out alone and will also stand for mounting!! Slick lost most of his vision in his left eye about 2 yrs ago but it doesn't effect him at all so please don't dismiss him for it. This gorgeous boy will cross water, mud, creeks, logs and most anything else you might come across without hesitation! He does great in all types of terrain, isn't spooky and is just an overall laid back gelding that anyone would be lucky to have!! Slick has a nice smooth gait but is happy to walk and take in the sights with you!! He will stand in cross ties, will stand for the ferrier, bathing, grooming and saddling!! This beautiful gelding is going to make someone a wonderful trail companion and he's ready and waiting for some new adventures!! Don't let that one eye bother you take a look at Slick's video and see just how awesome he really is this handsome boy doesn't let anything stop him!!! Once you see Slick's video that was just made and how trail savvy & smooth he is you're going to fall in love with him!!

| Ad Type: For Sale                        | Status: Available                        |
|------------------------------------------|------------------------------------------|
| Name: Triple Chocolate Melt Down (Slick) | Gender: Gelding                          |
| Age: 5 yrs 8 mths                        | Height: 16 hands                         |
| Color: Chocolate                         | Temperament: 2 (1 - calm; 10 - spirited) |
| Registered: No                           |                                          |