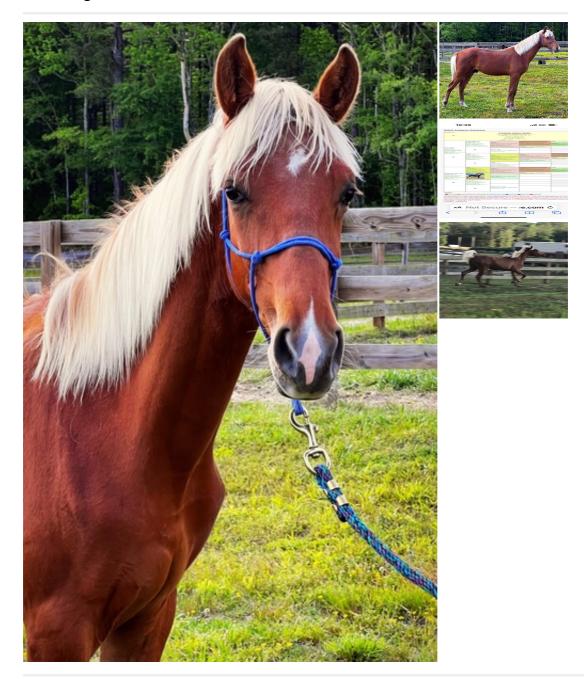

## **Stunning Well Bred Colt**

## Description

Big Red is a gorgeous stout red chocolate colt that just turned a yearling on 6/22! This boy is a breeders dream with his old bloodlines and color! He's double Agouti and single silver Ee nZ AA so you can really get some colors with him as a breeding stallion! Red's owners have been hands on with him since birth so he loves and respects people. He's easy to handle, leads great and pics up his feet for trimming! This beautiful boy is already very natural gaited in the field and he should mature to 15 hands and be thick bodied like the old bloodlines! Just take a look at Red's pedigree, hard to find a young one that's Grandfather was the great Tom's Pride that passes on a smooth gait, conformation and willing personality! Located in Stem, NC

Ad Type: For Sale

Status: Pending

| Name: R F Apothic Inferno | Gender: Colt                             |
|---------------------------|------------------------------------------|
| Age: 1 yr 7 mths          | Height: 12.3 hands                       |
| Color: Chocolate          | Temperament: 3 (1 - calm; 10 - spirited) |
| Registered: Yes           |                                          |
|                           |                                          |