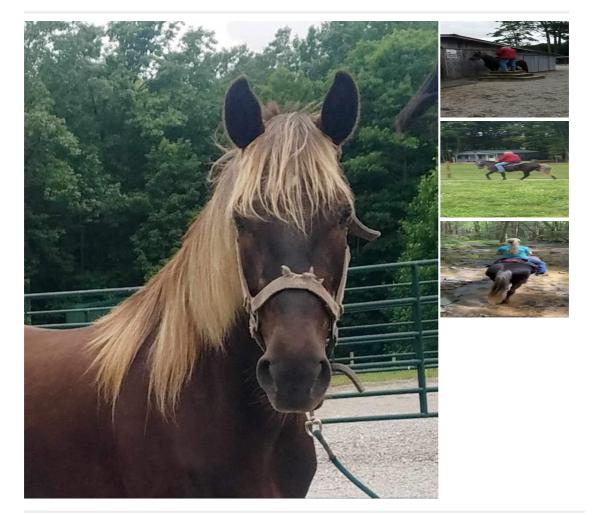

## Description

Sugar is a drop dead beautiful mare with a gait and personality that matches her beauty! She's 4 years old and stands at a nice 14.3 hands and has a smooth 4 beat gait! Her Sire Triple S Big Slick has many offsprings in the show ring plus Sugar's pedigree is not only great on the top but her Dam goes back to Sam Clemon's Tim! Her Sire and Dam are older so her pedigree only goes back 3 generations so this mare would be perfect to breed with! Her owners live in Jamestown, TN and ride about everyday weather permitting! They have done a wonderful job teaching her to be a great minded solid trail horse that about anyone can ride! Big South Fork is where avid trail riders live or vacation and there's some of the best trails in the US there so this gorgeous mare has learned to be one nice trail horse that you can count on for a nice ride that you can enjoy! Sugar will go in deep water, mud, steep terrains, over logs and she's use to seeing wildlife where they ride. She's easy to mount and comes to the mounting block, she's light in the mouth and very supple so easy to ride! Sugar is great leading the group or fine in the back and if you want to ride out alone she's good with that also! There's really nothing negative about Sugar, her owners say she's such a nice mare that they let their friends ride her just to keep her going since they have other horses they need to ride. Sugar stands great for the Farrier, loves a bath, stands tied, leads great and trailer loads easy! If you're looking for your forever trail mount that will not only get you noticed with her looks but will take great care of you then look no farther! She's up to date on vaccines, worming, feet, coggins and health certificate! Just watch Sugar's video and you'll agree this is the horse you've been looking for! Located in Jamestown, TN