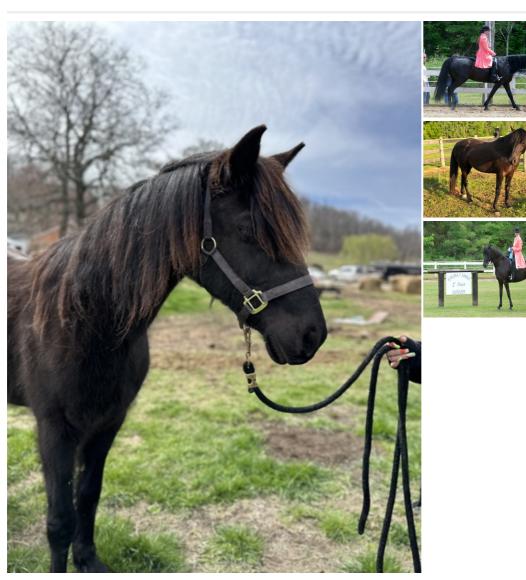

## **Description**

Annabelle is a beautiful sweet well gaited mare that's 14.3 hands and coming 18 years old. She belongs to a family whose Daughter has shown and trail ridden her for many years. She's went off to college 2 years ago and they don't want Annabelle to sit without ridden so she's been sent to KY to a trainer to get a refresher and muscled up! She would be great for any level rider even kids to learn on even rides with a buddy seat as you can see in her trail videos! Annabelle GHS's had one Foal for the family and was an excellent Mom! She's amazing out on the trails and has been to many states trail riding! She'll cross water, go through mud and various terrains. Annabelle is barefoot right now and has good strong feet. Stands great for the Farrier, bathing, cross ties, excellent ground manners and trailers great! Can't say enough great things about this mare! Once you watch her video you'll see what a natural 4 beat gait she has! Annabelle is located in Frenchburg, KY

| Ad Type: For Sale         | Status: Available  |
|---------------------------|--------------------|
| Name: Classic's Annabella | Gender: Mare       |
| Age: 17 yrs 10 mths       | Height: 14.3 hands |

| Color: Black    | <b>Temperament:</b> 1 - Calm (Bomb Proof) (1 - calm; 10 - spirited) |
|-----------------|---------------------------------------------------------------------|
| Registered: Yes |                                                                     |