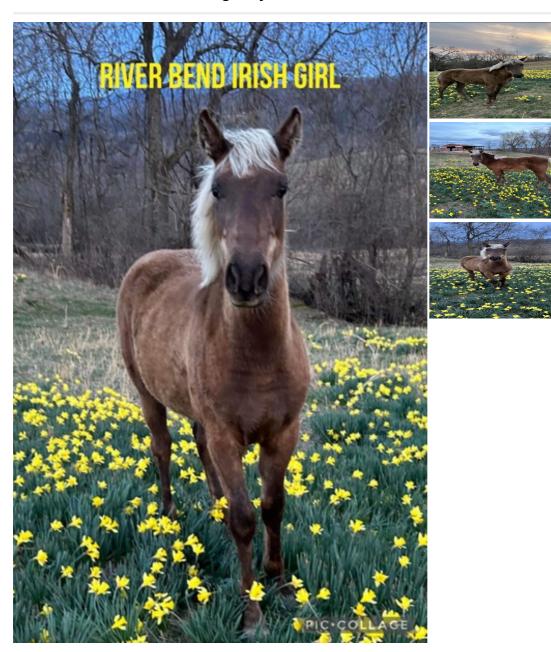

## **Beautiful Chocolate Yearling Filly**

\$5,500

## Description

Irish is a sweet sweet yearling filly that was born 6/31/21. She's 13 hands and should mature to around 15 hands. She has some awesome bloodlines that go back all the way to Old Tobe, Tobe, Kilburn's Chocolate Sundown, Yankee Ragtime, Maple's Squirrel, Dock and Sewell's Sam!! She's out of a gorgeous black stallion and a chocolate Dam so single silver. Irish has been handled since birth so she's very sweet and loves attention! She's gaits naturally in the field so will have a smooth 4 beat gait once under saddle! This pretty filly stands great to be trimmed, leads and ties. Owner is having her registered now. This Beauty won't last long! Watch this pretty girls video to see how sweet she is! Located in Irvine, KY.

Ad Type: For Sale

Name: River Bend Irish Girl

Status: Available

Gender: Filly

| Age: 11 mths     | Height: 13 hands                         |
|------------------|------------------------------------------|
| Color: Chocolate | Temperament: 3 (1 - calm; 10 - spirited) |
| Registered: Yes  |                                          |
|                  |                                          |