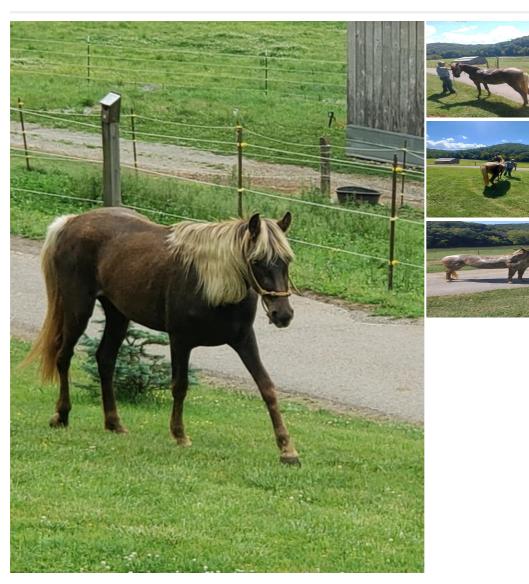

## **Description**

Lady is a stunning Chocolate 3 year old filly with light mane and tail and a dark chocolate coat! She's already 15 and should mature to 15.1-15.2 hands! She's been hand raised so loves people, runs to you in the field and wants to be with you! Lady has wonderful foundation bloodlines and would be excellent to breed with when she's older. She gaits naturally in the field and once she's under saddle she'll be smooth as butter!! Lady will be an awesome trail partner she just needs to be trained under saddle and hit the woods with her person! She stands for trimming, bathing, ties, leads and loads. Her owner has also been putting a saddle on her back getting her ready for training! Owner also has another beautiful chocolate coming 3 filly and a 2 year old black colt that's not related to them if you're looking to get into breeding!! Pics below show Lady with a lighter coat in the summer and current pics with her dark coat and beautiful white mane & tail! Package deal available for the 3!! Watch Lady's video to see how easy she is to work with!! Located in Tazewell, TN

| Ad Type: For Sale       | Status: Available |
|-------------------------|-------------------|
| Name: TM Sundown's Lady | Gender: Filly     |
| Age: 2 yrs 11 mths      | Height: 15 hands  |

| Color: Chocolate | Temperament: 3 (1 - calm; 10 - spirited) |
|------------------|------------------------------------------|
| Registered: Yes  |                                          |
|                  |                                          |