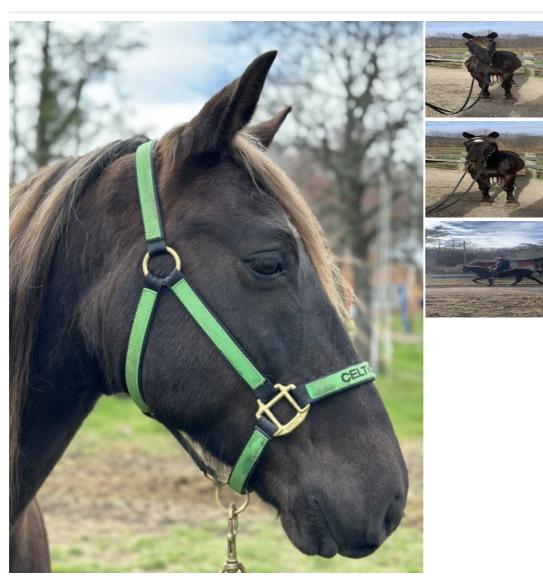

## **Description**

Dock is nice well mannered 15 hand chocolate gelding that's the perfect age of 9 years old! He's sweet, loves people and is a more whoa than go type boy but will also gait down the trails nicely! Owner says about anyone can ride him if they have basic riding skills. He's got a smooth natural 4 beat gait, tons of sense plus with his beautiful long Mane and forelock he will get you noticed on the trails! Dock is a pro in the woods, he's very comfortable leading the group or out alone and if you watch his video so you can his rider shooting a 22 riffle off his back for the first time! He'll go through deep water, mud, over logs and steep terrain. He stands great for the Farrier, mounting, dismount, leads and loads in the trailer! This beautiful is ready for his new trail adventures with his lucky new owner!! If you're looking for a calm horse and are an intermediate beginner rider or just know the basics Dock is perfect for you!! He's even be good for a beginner with a trainer! Dock is up to date on his vaccines, worming, feet, coggins & health certificate. Watch his video that shows how well gaited he is. Located in Frenchburg, KY.

Ad Type: For Sale Status: Pending

Name: B & Dock Gender: Gelding

| Age: 9 yrs       | <b>Height:</b> 15 hands                  |
|------------------|------------------------------------------|
| Color: Chocolate | Temperament: 2 (1 - calm; 10 - spirited) |
| Registered: Yes  |                                          |
|                  |                                          |