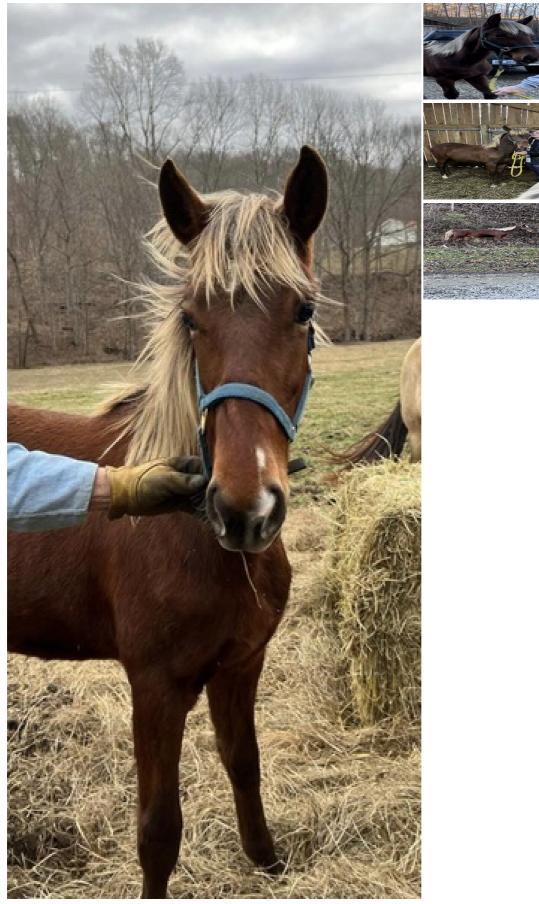

## Description

Whiskey is a beautiful red chocolate colt with white mane & tail! He's very well bred and should mature to 15.2 hands!! His sire is Pence's Totally Blue out of the very famous Pence's Blue Boy so he has Choco Dock and Dock bloodlines! His Dam is a beautiful dark Buckskin mare out of the wonderful Dock's Apache Gold! His color test says he has one copy of silver, agouti and red so you can get some nice colors Bred to the right mares!! He's also KY bred so KBIF eligible!! Whiskey's owners have been hands on with him since day one. He's easy to handle, leads and you can pick up all 4 feet with no problem! This colt would make an excellent breeding

prospect, show lines are in his blood also and just one amazing nice trail horse!! Check out Whiskey's video to see what a well behaved and beautiful boy he is! Located in West Liberty, KY

| Ad Type: For Sale          | Status: Available                                  |
|----------------------------|----------------------------------------------------|
| Name: Blue's Whiskey River | Gender: Colt                                       |
| Age: 8 mths                | Height: 13.2 hands                                 |
| Color: Chocolate           | Temperament: 5 - Average (1 - calm; 10 - spirited) |
| Registered: Yes            |                                                    |
|                            |                                                    |