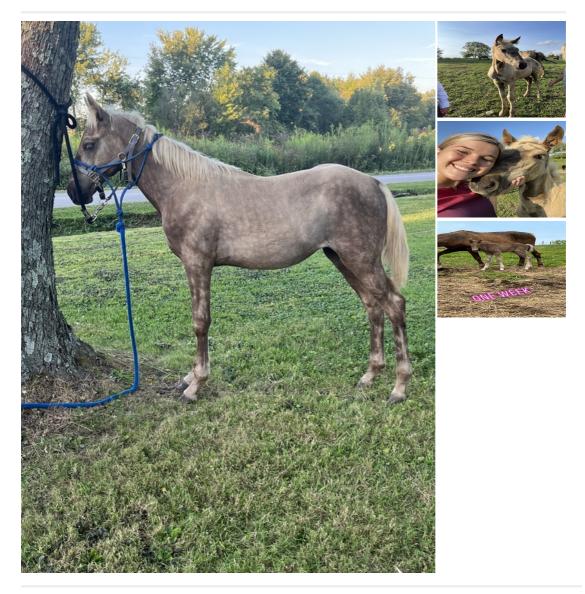

## Description

Greta is a Very Well bred chocolate filly that was born 4/21/22. Her owner has done a ton of work with Greta making sure she will be a well behaved future trail horse or someone's nice show horse! She has some foundation bloodlines in her pedigree which make her wonderful to breed with one day!! She has Tobe. Dock, Choco Dock, Kilburn's Chocolate Sundown and everyone's favorite Pence's Blue that always puts the size on his offsprings! She should mature to 15-15.1 hands and be very smooth gaited!! Greta stands great to have her feet trimmed, ties, bathes and leads easy. Pictures of her Sire Dam are below. She's located in Mount Sterling, KY.

| Ad Type: For Sale                  | Status: Available                        |
|------------------------------------|------------------------------------------|
| Name: That's What She Said (Greta) | Gender: Filly                            |
| Age: 11 mths                       | Height: 12 hands                         |
| Color: Chocolate                   | Temperament: 4 (1 - calm; 10 - spirited) |
| Registered: Yes                    |                                          |