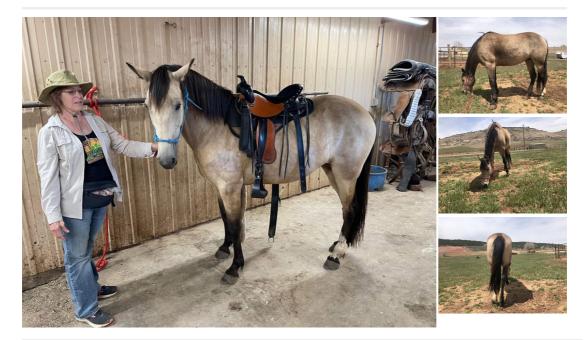

## Description

Shawnee is a stunning stout 9 year old 14.3 hand Buckskin mare that gets you noticed on the trails!!! Her owner says she's a forward mover, gentle, responsive, in your pocket. Loves to be told she's a good girl. Responds to verbal praise and commands. Light on the mouth. Shawnee is sweet and willing. No buck, kick, bite. No bad habits. Loves carrots. Is curious and needs a gentle hand and she uses a monte foreman bit. They ride is some of the most beautiful country in the world and Shawnee is an excellent Trail partner! She has a beautiful smooth gait as you can see in her video! Shawnee has great feet, only needs shoes in the front. She's use to wildlife, goes through water, mud and anything you might run into on the trails. She'll ride in groups and does great out alone! Shawnee stands great for mounting, dismount, stands great for the Farrier, bathing, cross ties, leads and loads great in the trailer!! If you're an avid rider you're going to love Shawnee! She's suitable for an confident Intermediate Beginner rider that loves to gait and see the scenery! Once you see this wonderful mares video you'll agree that she is the whole package!! Located in Berthoud, CO.