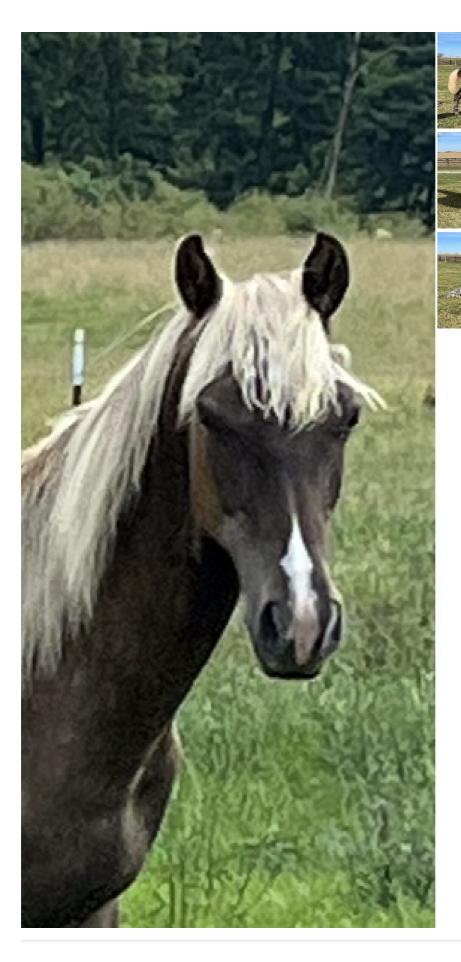

## **Gorgeous Chocolate Yearling**

\$ 5,500

## **Description**

KJ'S Aladdin is a stunning chocolate Rocky Mountain gelding that was born 5/14/22. Aladdin should mature to about 15-15.1 hands!! This sweet boy has had hands on since birth and is very smart and eager to please!! Aladdin could excel in just about anything and look good doing it!! He will definitely be a looker on the trails and with his beautiful features!! This gorgeous colt could even make a nice show horse!!! The decision is yours to make!! Aladdin is going to be amazing at whatever course you want to take him!! Come take a look at this beautiful boy with great pedigree to match! His video shows how well mannered and smooth gaited he is!