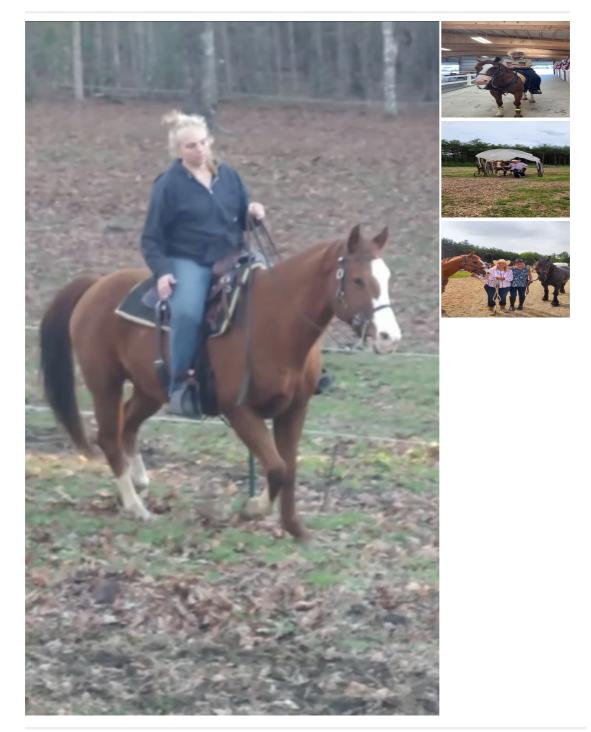

## Description

Duke is a beautiful well made 16 hand Appendix style Quarter Horse!! This handsome boy is a great age at 15 and has extensive trail riding under his belt!! He has tons of miles so he's very alert, athletic and brave!! He's so good at what he does that he has been a mounted security horse for Erie County!! He's been overnight camping with no problem and has been successfully shown in Equine Sport Trail Events!!! Owner has had him four years and have done The Mountain Horse trail obstacle challenges. And placed all the time, plus she's some clinics with Duke also! He would be a good fit for Field Trial or to use in parades or anything where there's large groups of horses. This sweet boy would excel in any discipline with a confident rider!! He's outstanding on the trails crossing water, mud puddles, logs whatever you may come across!! He's fine in groups or out alone and will ride anywhere in a group!! He stands for mounting is great loading in the trailer and travels great!!! Duke loves

attention loves to be loved on and will stand great for the ferrier and the vet!! He will stand for grooming bathing at your be saddled!! This amazing gelding is ready and waiting to hit the trails and start some new adventures all he needs is you!! Take a look at Dukes video and watch just how nice this boy is!!! Duke is up date on his vaccines, worming, coggins and health certificate. Located in Jamestown, TN.