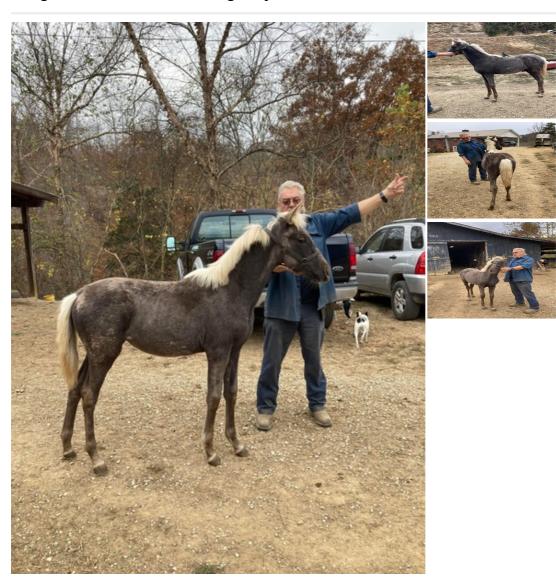

## **Gorgeous Chocolate Yearling Filly**

\$5,500

## Description

Lacey is a well bred beautiful dark chocolate filly with thick white mane & tail born on 6/14/22!! Her Sire is the gorgeous dark Grulla stallion out of Spanish Sundown so she has Kilburn's Chocolate Sundown, Tobe and Old Tobe in her pedigree! Her Dam is a Sorrel with Pence's Blue Boy, Dock, Choco and Buddy Roe in her pedigree! This filly should mature around 14.2-14.3 hands and already gaiting up a storm!! Her owner/breeder has imprinted her at birth and She can lead, stand tied and pick up her feet so ready for her new home!

| Ad Type: For Sale | Status: Available                                  |  |  |
|-------------------|----------------------------------------------------|--|--|
| Name: MCF'S Lacey | Gender: Filly                                      |  |  |
| Age: 8 mths       | Height: 12.3 hands                                 |  |  |
| Color: Chocolate  | Temperament: 5 - Average (1 - calm; 10 - spirited) |  |  |
| Registered: Yes   |                                                    |  |  |