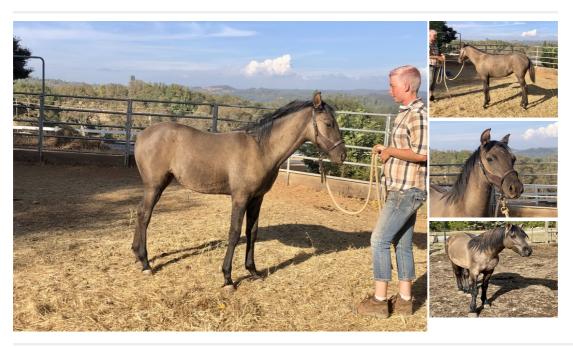

## **Stunning Well Bred Grulla Filly**

\$5,800

## Description

Lexus is a beautiful dark Grulla filly born 4/16/22. She has excellent bloodlines! Her sire is a beautiful dark Grulla stallion out of Alloway's Spirit In Motion who resides in The Netherlands now and her Dam is the direct daughter of Sam Clemon's Tim who's one of the foundation Rockies out of Tobe and Old Tobe!! She has all the dark points, striping on her legs, dorsal strip, barring on her withers and webbing on her forehead!! Lexus's owner has done everything to ensure she is ready for her new owners! Lexus is easy to handle, leads easy and you can pick up all 4 feet and she'll stand tied. Lexus also moves off pressure and is fine with a rope all over her!! She's been color tested and has no red gene so if you're looking for a well bred beautiful filly look no farther!! Owner has sent off for her Rocky Mountain Registration. She's up to date on worming and her vaccines. Pics of her parents below. Lexus is located in Pilot Hill, CA.

| Ad Type: For Sale            | Status: Available                        |
|------------------------------|------------------------------------------|
| Name: Silverado's Blue Lexus | Gender: Filly                            |
| Age: 9 mths                  | Height: 11.3 hands                       |
| Color: Grulla                | Temperament: 4 (1 - calm; 10 - spirited) |
| Registered: Yes              |                                          |
|                              |                                          |