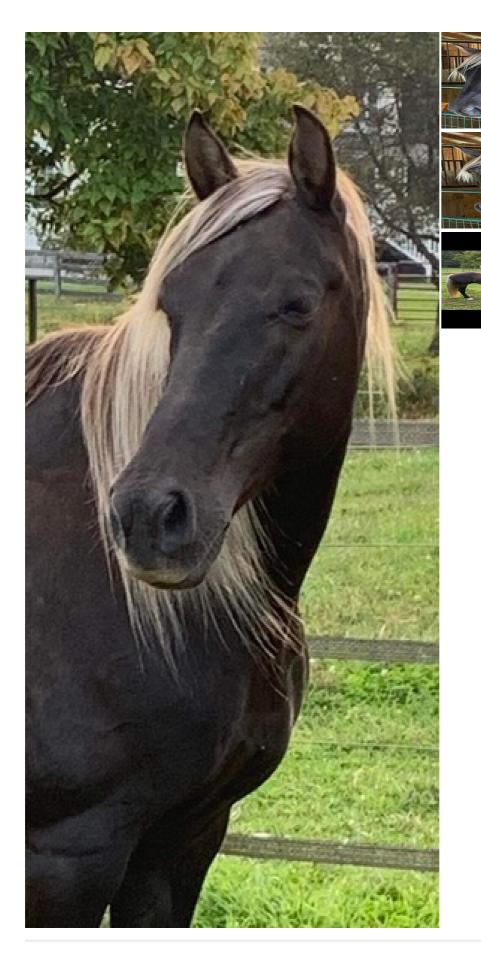

## **Description**

Newfie is a stunning chocolate gelding that stands a well made 15 hands and the perfect age of 12! His owner has too many horses and needs to sell a couple so she's looking for him an excellent home! Newfie is very sweet, laid back and has a wonderful smooth 4 beat gait! He's great out on trails in a group or out alone. His owner rides him 90% of the time alone and he does amazing! He would be perfect for a confident beginner rider. He has great feet, doesn't need to be shod and will wear boots if you go in rocky terrain. His owner rides him in a Bosal or a Mylar bit so he's very easy to handle! He gets along with other horses in the pasture, runs to see you

and an easy keeper! Newfie is up to date on his vaccines, teeth, worming, coggins and health certificate and getting his yearly Chiropractic adjustment this week! If you're looking for a seasoned beautiful chocolate trail horse right here he is! Located in Ivanhoe, VA.

| Ad Type: For Sale     | Status: Available                                                   |
|-----------------------|---------------------------------------------------------------------|
| Name: Morning Warning | Gender: Gelding                                                     |
| Age: 12 yrs 4 mths    | Height: 15 hands                                                    |
| Color: Chocolate      | <b>Temperament:</b> 1 - Calm (Bomb Proof) (1 - calm; 10 - spirited) |
| Registered: Yes       |                                                                     |