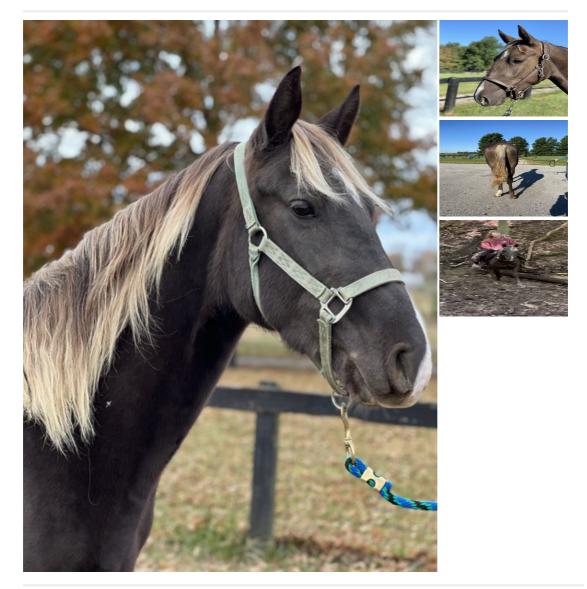

## 14.3 Hand Easy To Ride Beautiful Trail Horse

\$12,000

## Description

Belle is a gorgeous chocolate filly with wonderful bloodlines!! She's 14.3 hands and at only 3 1/2 years old she's already acts like a much older horse! She has that puppy dog temperament and wants to be right with you! She's been hand raised so loves people and wants to be with you. She's got great ground manners, and very obedient. Belle owners/breeder do a fantastic job raising their babies to set them up to be amazing trail/show horses for people. Belle has a smooth perfect 4 beat gait, flat walks with lose reins and not spooky outside on the trails and very fearless so great if you need a lead horse! She's great riding in groups and out alone!! This beautiful filly is perfect for anyone that has basic riding skills! She's in KY until Nov 1st then going back to NC. to her owners where she'll remain for sale. Belle stands great for the Farrier, loves a bath, stands for mounting, dismount, cross ties, leads and loads in the trailer great. She's had her vaccines, up to date on worming, shoes, teeth, coggins and health certificate and has even had a visit with an equine Chiropractor! They don't get better than this filly! Watch her video to see how awesome Belle is!!

Ad Type: For Sale

Status: Available

Name: Rocky Creek's Belle Star

Gender: Filly

Color: Chocolate

Registered: Yes

Height: 14.3 hands

Temperament: 1 - Calm (Bomb Proof) (1 - calm; 10 - spirited)