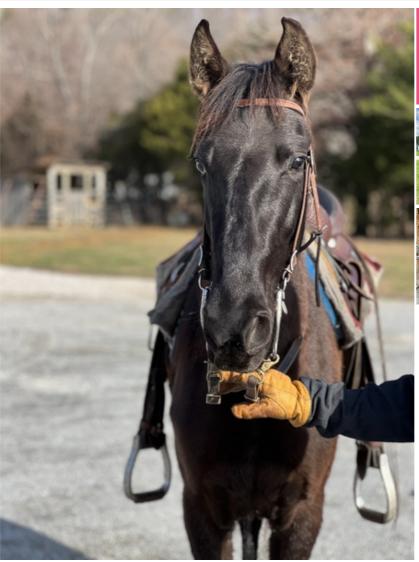

## **Description**

This beautiful girl is going to make someone a very nice horse!!! Lucy is a beautiful 15.1 hand Rocky filly that was born 5/2/20. Lucy Lu has had tons of training before she was ever ridden and has been in plenty trail rides including some riding on the roads so is traffic and dog safe! She is very smart and sweet and loves to learn new things and you'd never think she was coming 3 because she acts like a much older horse She's actually out of my stallion G & B's Deuces Wild that I trail ride and show in Rocky Mountain Country Trail and in Western classes. Lucy Lu will stand to be mounted and will walk off on a loose rein!! She has done amazingly well in the trails and doesn't mind leading the group or going out on her own!! She has a beautiful smooth gait when asked that will definitely get you down the trails comfortably!! Lucy has a very sweet disposition and easy to get along with just like her Sire who's a beautiful black Show horse!! She will stand quietly in the cross ties, for farrier, grooming and for saddling!! The possibilities are endless for this filly she's just waiting for the right person to continue her on their path!! Take a look at Lucy Lu's video and see just how nice this girl really is!! Lucy comes with a breeding certificate to be registered Rocky Mountain!!

Ad Type: For Sale Status: Pending

Name: Deuce's Lucy Lu Gender: Filly

| Age: 2 yrs 7 mths | Height: 15.1 hands                       |
|-------------------|------------------------------------------|
| Color: Black      | Temperament: 3 (1 - calm; 10 - spirited) |
| Registered: Yes   |                                          |