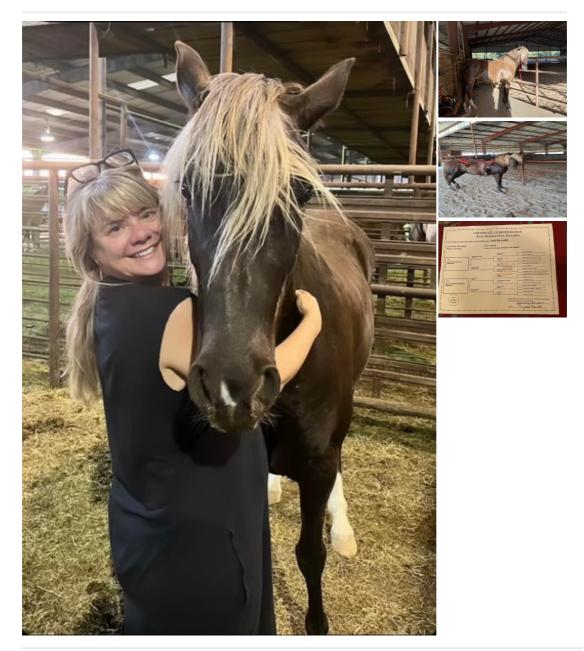

## Description

Sister is a stunning chocolate mare with thick flaxen mane & tail and has the look and personality everyone wants in a Rocky Mountain!! She loves people and wants to be right with you! She's the perfect height and age at 14.3 hands and 6 years old. She has fantastic pedigree, old lines such as Choco Dock & Tom's Pride!! She belongs to a family that will be moving to another state for work this fall and will not be able to take her with them. They are heartbroken so want to find her the perfect home. Sis has been on plenty of trail rides and gets along with other horses great. She loves to be the center of attention and will let you do about anything you want just so she can be with you!! She loves being groomed, loves getting a bath, stands for you to get on and off, perfect ground and saddle manners also! She has great feet, stands for the Farrier, cross ties, leads and loads in the trailer. She's use to riding in an arena also!! Owners feel she would be best suited for someone that's a confident rider since she's not had a ton of consistent riding and not been asked to gait a lot. She's perfect for an Rider that is use riding gaited horses just so they can collect her and ask her to gait consistently which she needs. Owner lets people at the barn ride her but none are use to gaited horses so they mainly just walk her. They have had beginners on her and she takes great care of them so if you're a Novice rider with a trainer or someone that can help you if needed you'd be fine. This mare doesn't have a mean bone in her!! They ride her with only a Snaffle

bit. Sister is up to date on all her vaccines, worming, feet, coggins and health certificate. Once you see this beautiful Girls video you'll fall in love with Sister Sadie! She's located in College Station, Texas

| Ad Type: For Sale  | Status: Available                        |
|--------------------|------------------------------------------|
| Name: Sister Sadie | Gender: Mare                             |
| Age: 6 yrs 2 mths  | Height: 14.3 hands                       |
| Color: Chocolate   | Temperament: 2 (1 - calm; 10 - spirited) |
| Registered: Yes    |                                          |
|                    |                                          |