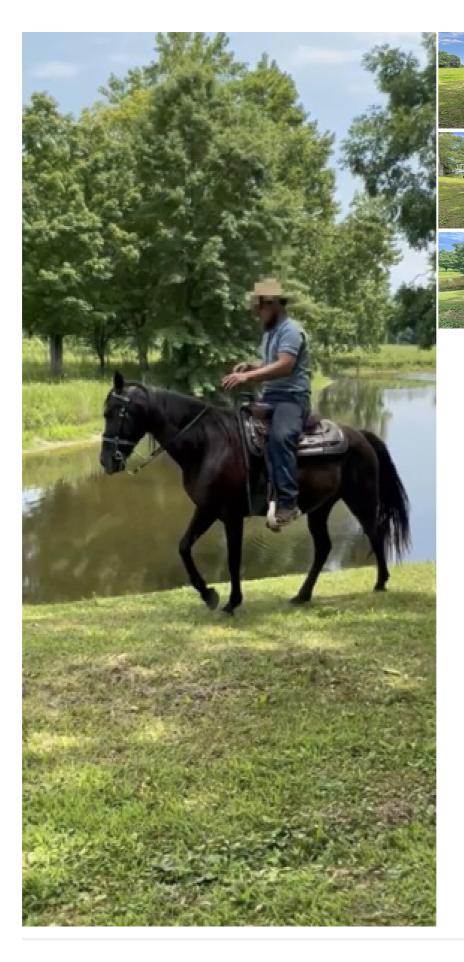

## **Description**

Stormy is an exceptional gaited mare with plenty of trail experience. She's solid black with a long lush mane and tail. She's perfect for someone that loves to trail ride and appreciates a smooth stylish 4 beat gait! Stormy is very obedient in the saddle and on the ground. She's been all over KY trail riding and not afraid of going through water, mud, over logs, steep terrain and she's traffic safe and use to riding with a dog. She gets along with other horses, rides great in a group and will lead or follow. She's got good feet and for 15 you'd think she was much younger the way she looks and gaits. She stands great for shoeing, mount, dismount, cross ties, bathes, leads

and loads. She's up to date on worming, shoes, coggins and health certificate. Watch her video to see how smooth gaited and fearless she is! Stormy is perfect for a confident Intermediate beginner rider!