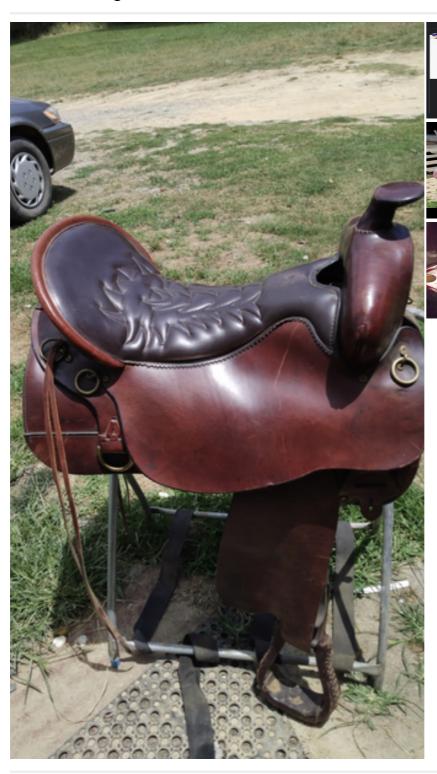

## 18" Tucker High Plains Saddle

\$1,200

## Description

This saddle is a 2010 model and in very good shape! It has an 18" seat, nice smooth leather, a med tree and in real good shape! I think it weighs 28 lbs. These saddles are very comfortable and great for gaited horses. Located in Limestone, TN.

| Status: Available          | Brand: Tucker             |
|----------------------------|---------------------------|
| <b>Year:</b> 2010          | New/Used: Used            |
| <b>Length:</b> 18.5        | Discipline: Trail saddles |
| Style: Medium tree saddles |                           |