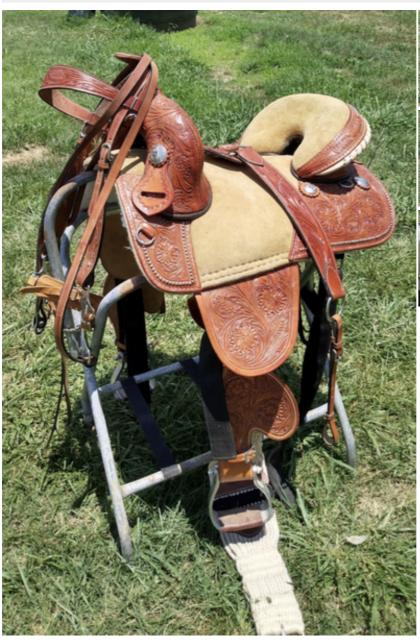

## Description

This saddle 16" saddle is brand new, never been on a horse so in perfect condition! Treeless saddles are the latest craze and this brand is the fastest growing one with the best reviews! This one only weighs 20 lbs. Comes with girth, breast collar, back strap and girth! Seat is high quality suede and the leather is top quality! The leather is tooled and very nice craftsmanship, back girth even has a knife holder! Retail this saddle sells for almost \$700! Saddle is located in Limestone, TN

| Status: Available         | Brand: Hilason          |  |
|---------------------------|-------------------------|--|
| New/Used: New             | Length: 16              |  |
| Discipline: Trail saddles | Style: Treeless saddles |  |