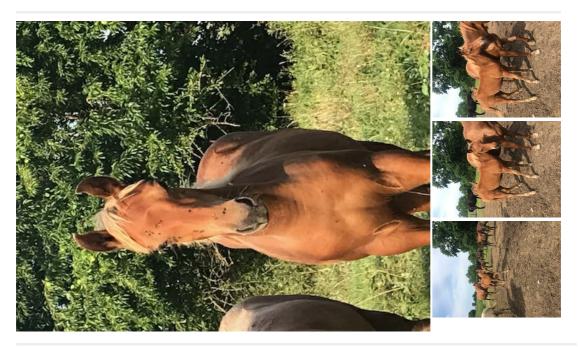

## **Description**

This beautiful red chocolate filly was born 3/27 and is a rare color! She will keep her flaxen mane & tail and be light red! She should mature to around 14.3-15 hands and be well gaited like her Sire & Dam!! She has some old bloodlines like Johnson's Toby, Kilburn's Chocolate Sundown, Dock, Sewell Sam and many more!!! She will be ready to be weaned Aug 1st. and be ready for her new home!

| Ad Type: For Sale            | Status: Available                                  |
|------------------------------|----------------------------------------------------|
| Name: Ravishing Ruby's Filly | Gender: Filly                                      |
| Age: 4 mths                  | Height: 12 hands                                   |
| Color: Chocolate             | Temperament: 5 - Average (1 - calm; 10 - spirited) |
| Registered: Yes              |                                                    |
|                              |                                                    |