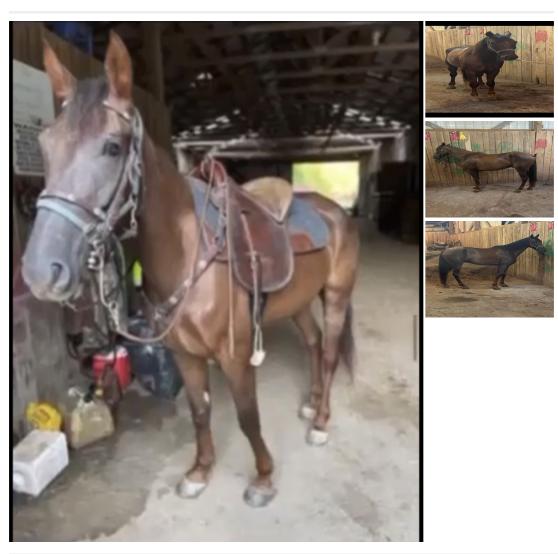

## Description

Apollo is a beautiful stout 16 hand lack bay gelding that's 7 years old and is very experienced! Everyone in the family rides this sweet boy and he's always obedient and patient with the kids. This family raised him so they know all about him and will only sell him to someone that will continue his good care. Apollo loves the kids and they all ride him but when it's trail riding time he's ready to go and is an excellent bomb proof trail horse! In his video you'll see one of the kids riding him bareback with just a halter and lead rope! Apollo will ride with dogs, big groups or out alone! He's sure footed, use to wildlife and all the things you can run into while trail riding! With his size he can go over logs with ease! He's not afraid to go in deep water, mud and steep terrain and has even done some fun shows! Apollo is only being sold because their older Son wants a car and since he rides Apollo the most they've decided to sell Apollo to help him out! The whole family rides him including the Grandkids! Apollo is suitable for a Novice rider that knows the basics, he can when asked gait very nicely which you can see in the video but he is also a more whoa than go type horse if that's what you're looking for. He stands great for the Farrier, stands still for mounting, bathing, cross ties, leads and trail loads great! There's not enough good things to say about Apollo, he's such a sweet horse and loves to please with his willing attitude! Once you watch his video you'll see what a special horse Apollo is! Owners have his beautiful Cremello Sire pictured below! Apollo can easily be registered KY Mountain Saddle Horse. Located in Cannel City, KY.

| Ad Type: For Sale | Status: Available |
|-------------------|-------------------|
| Name: Apollo      | Gender: Gelding   |

| Age: 7 yrs 1 mth | Height: 16 hands                                                    |
|------------------|---------------------------------------------------------------------|
| Color: Bay       | <b>Temperament:</b> 1 - Calm (Bomb Proof) (1 - calm; 10 - spirited) |
| Registered: No   |                                                                     |